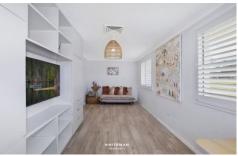

A seperate lounge off the main lounge with built in storage, perfect for a home office, or kids play area.

Tidy kitchen with electric appliances.

Original bathroom with seperate bath and shower and seperate toilet room.