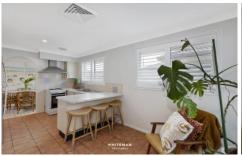

A seperate lounge off the main lounge with built in storage, perfect for a home office, or kids play area.

Tidy kitchen with electric appliances.

Original bathroom with seperate bath and shower and seperate toilet room.