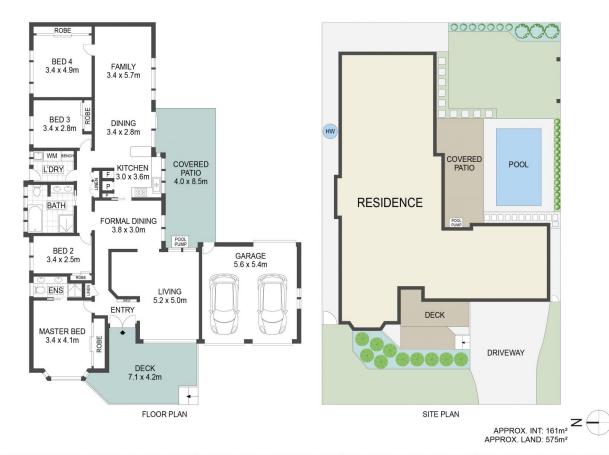

## 26 Sir Joseph Banks Drive Bateau Bay NSW

Step into this exceptional family home tucked away in a quiet street. This impressive property seamlessly blends spacious interiors, secluded outdoor entertainment areas, and a perfect mix of style and functionality. Prepare to impress your loved ones with this unique residence.

## 4 🕒 2 📛 2 🖨

Type : House

Price : Contact Agent Land Size : 575 sqm

View: https://www.whitemanproperty.com.au/sale/

nsw/central-coast-region/bateau-bay/reside

ntial/house/8166931

Dan McLaren 02 4384 1349

THE INFORMATION CONTAINED IN THIS DOCUMENT HAS BEEN PROVIDED BY THRO PARTIES, WHITEMAN PROPERTY HAS NOT CHECKED THE INFORMATION AND MERELY PASSES IT ON NOT HAVING A BELIEF ONE WAY OR THE OTHER AS TO ITS ACCURACY, INTERESTED PARTIES SHOULD MAKE AND RELY UPON THEIR OWN ENQUIRES.

26 Sir Joseph Banks Drive, Bateau Bay