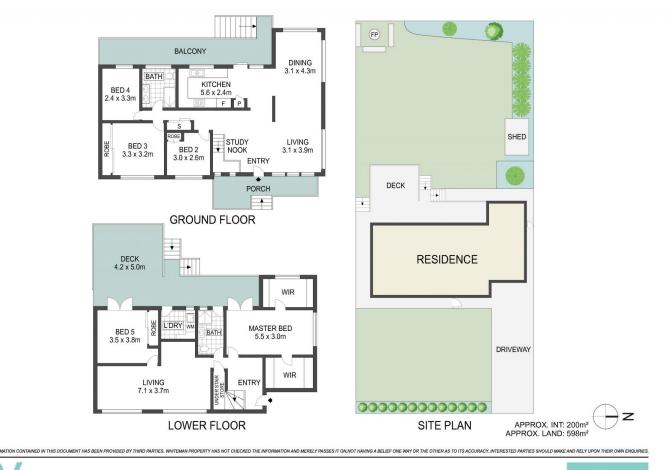

## 5 🛤 2 🚰 3 🚘

| Туре  | : House         |
|-------|-----------------|
| Price | : Contact Agent |

Land Size : 598 sqm

ntial/house/8160019

View

Simon Mitrovich 02 4384 1349

: https://www.whitemanproperty.com.au/sale/ nsw/central-coast-region/bateau-bay/reside