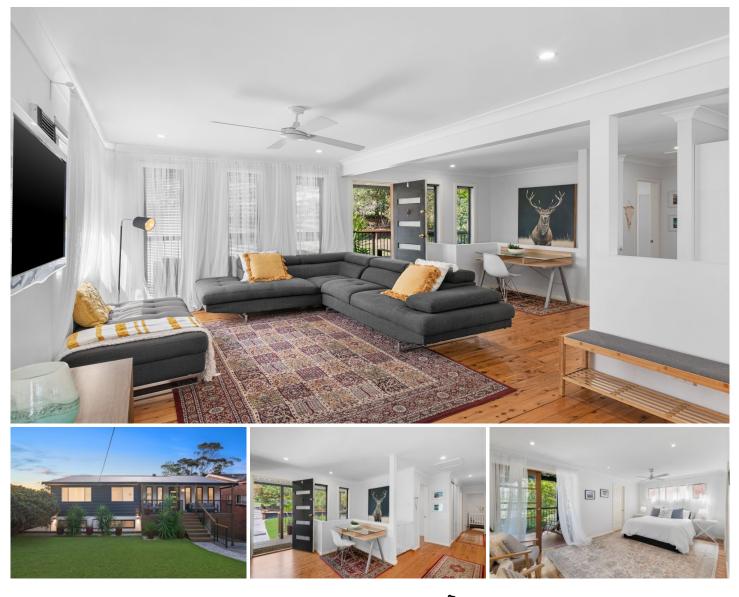

## 17 Masefield Avenue Bateau Bay NSW

Your relaxed beach lifestyle awaits. Perfectly positioned just a stone's throw to Bateau Bay Beach and local cafes is this modern, 5-bedroom, 2-bathroom home filled with an abundance of character - timber flooring, French doors and a design that epitomises the relaxed coastal lifestyle.

The heart of the home is the kitchen, dining and living space with glass doors and over-sized windows promoting cool sea breezes and opening to a covered entertaining deck with stunning district views. The seamless transition from indoor to out is ideal for entertaining or just relaxed family time. The home, boasts two separate outdoor entertaining spaces and fully fenced yard perfect for children and pets to play.