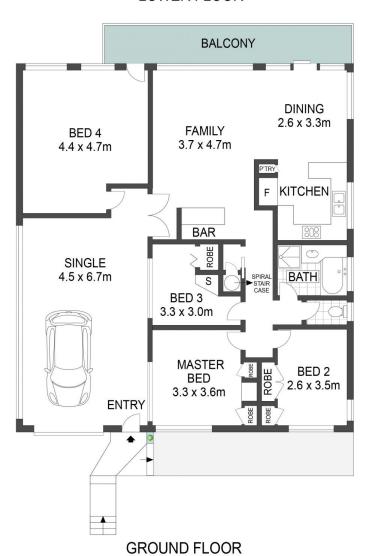

on and a desire to create something truly special.

The property sits on a generous 710sqm block, featuring established trees and rear lane access.

Just a short stroll to Bateau Bay Beach and Wyrrabalong National Park, this home is ideal for families looking to embrace a coastal lifestyle, with local cafes, restaurants, and shopping nearby. It's a fantastic opportunity to renovate or build your dream home or capitalize on the adequate space and rear lane access to add a granny flat

For full version visit the website

## 4 🕒 2 📛 1 🗬

Type : House

Price : Contact Agent Land Size : 710 sqm

View: https://www.whitemanproperty.com.au/sale/

nsw/central-coast-region/bateau-bay/reside

ntial/house/8151860



**Brian Whiteman** 02 4384 1349



Ricky Cavarra 02 4384 1349



### **LOWER FLOOR**





APPROX. INT: 224m² APPROX. LAND: 710m²