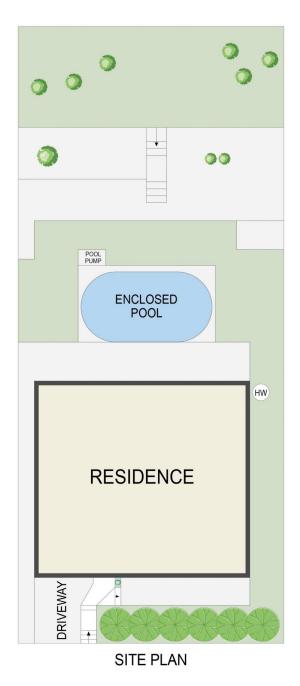

The property sits on a generous 710sqm block, featuring established trees and rear lane access.

Just a short stroll to Bateau Bay Beach and Wyrrabalong National Park, this home is ideal for families looking to embrace a coastal lifestyle, with local cafes, restaurants, and shopping nearby. It's a fantastic opportunity to renovate or build your dream home or capitalize on the adequate space and rear lane access to add a granny flat

### **LOWER FLOOR**

APPROX. INT: 224m² APPROX. LAND: 710m²