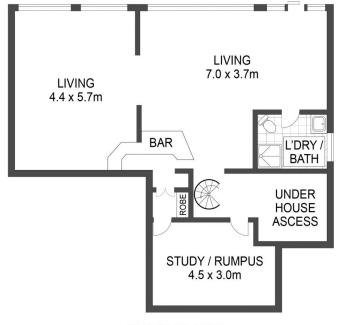

ity for those with vision and a desire to create something truly special.

The property sits on a generous 710sqm block, featuring established trees and rear lane access.

Just a short stroll to Bateau Bay Beach and Wyrrabalong National Park, this home is ideal for families looking to embrace a coastal lifestyle, with local cafes, restaurants, and shopping nearby. It's a fantastic opportunity to renovate or build your dream home or capitalize on the adequate space and rear lane access to add a granny flat

For full version visit the website

## 4 🕒 2 📛 1 🗬

Type : House

Price : Contact Agent Land Size : 710 sqm

View: https://www.whitemanproperty.com.au/sale/

nsw/central-coast-region/bateau-bay/reside

ntial/house/8151860



**Brian Whiteman** 02 4384 1349



Ricky Cavarra 02 4384 1349



### **LOWER FLOOR**





APPROX. INT: 224m² APPROX. LAND: 710m²