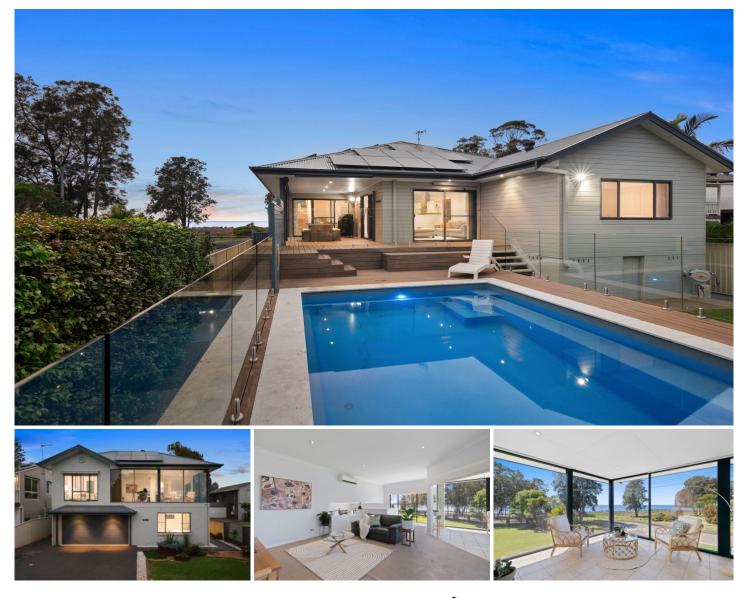

## **13 Royle Street Chittaway Point NSW**

Nestled in a peaceful lakeside cul-de-sac, this stunning property offers a unique lifestyle with breathtaking views of Tuggerah Lake. Meticulously crafted over two airy levels, the design incorporates large windows that perfectly frame the scenic water vistas. The expansive alfresco area invites you to unwind while overlooking a private glistening pool and beautifully maintained gardens.

Key features include:

- Open-plan living, kitchen, and dining areas flooded with natural light and stunning lake views

- A generous family kitchen at the heart of the home, featuring a stone benchtop, induction cooktop, and premium appliances