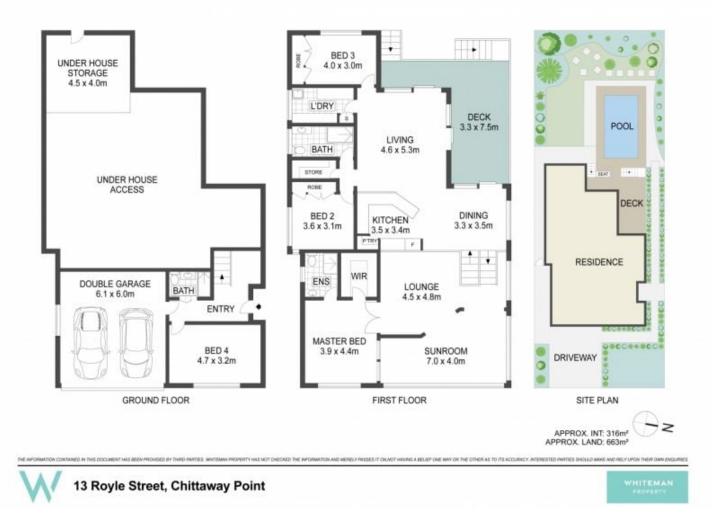

## For full version visit the website

| 4 🛤 3 🚆 2 😭 | 1 |
|-------------|---|
|-------------|---|

| Туре | : House        |
|------|----------------|
|      | <b>•</b> • • • |

Price : Contact Agent

Land Size : 695 sqm : https://www.whitemanproperty.com.au/sale/