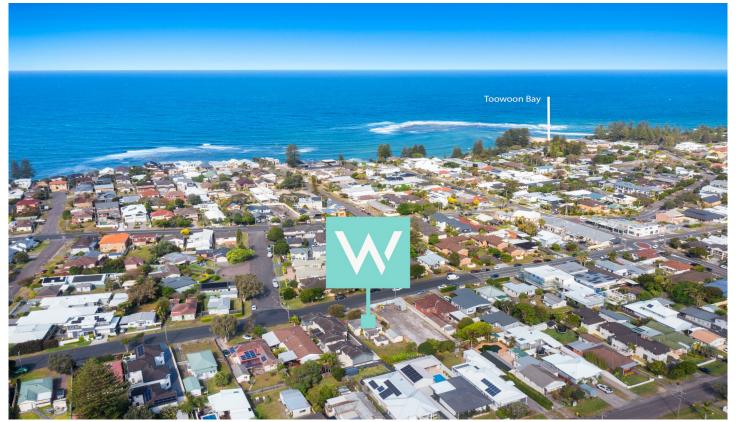

## 75 Eloora Road Long Jetty NSW

Set on a great sized 737sqm2 block of R3 Zoned land, this original home offers an unmatched opportunity just 150m to Toowoon Bay shops, and 500m to Toowoon Bay Beach. Knock-down and rebuild your dream home in one of the Central Coast's most prized locations.

- 737sqm2 block
- R3 Medium Density Residential
- Fantastic location close to amenities