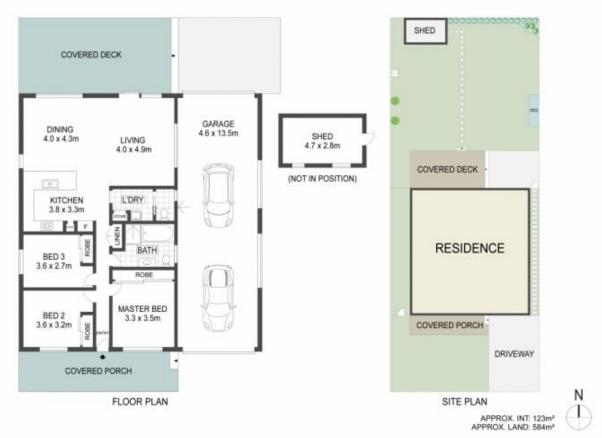

## 30 Manly Parade The Entrance North NSW

Welcome to your own slice of paradise! This charming beach house, just moments from the pristine sands of The Entrance North, offers a serene coastal retreat that's perfect for those seeking both relaxation and convenience.

Nestled on a generous, flat 548 sqm block, this inviting home features 3 spacious bedrooms and 1 stylishly appointed bathroom, providing a comfortable and functional living space for family and friends. The oversized 4-car garage ensures ample storage and parking, ideal for those who love their toys and enjoy hosting beachside gatherings.

## 3 📭 1 🟪 4 🗬

Type : House

Price : Contact Agent Land Size : 548 sqm

View : https://www.whitemanproperty.com.au/sale/

nsw/central-coast-region/the-entrance-north

/residential/house/8130503

Dan McLaren 02 4384 1349