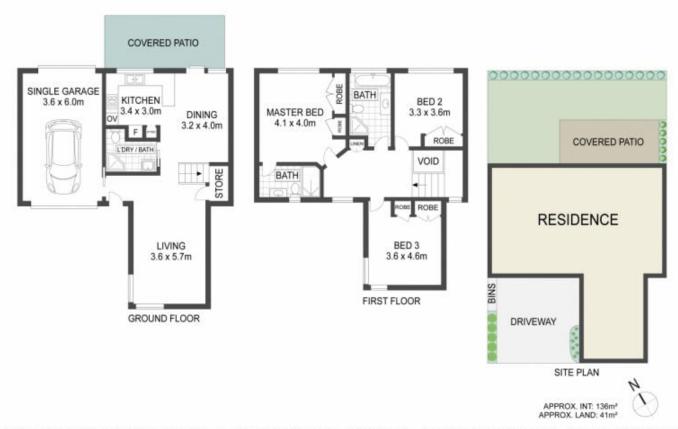

## 2/32 Fraser Road Long Jetty NSW

Occupying a peaceful and private position in a boutique complex of just three and flooded with natural light, this north to rear townhouse is versatile and low maintenance located just minutes from Toowoon Bay beach and a short stroll down to Long Jetty's stunning sunsets, cafes and shopping.

Designed with a focus on fluid indoor/outdoor living, open plan dining and living extends seamlessly to a spacious undercover entertaining terrace perfect for entertaining family and friends.

Perfect for a young family, investors or those looking to downsize without comprising on space and style, it features two parking spaces, internal laundry and three bathrooms

## 3 📮 3 🖺 2 🗬

Type : Townhouse Price : Guide \$890,000

Building Size: 136 sqm

/iew : https://www.whitemanproperty.com.au/s ale/nsw/central-coast-region/long-jetty/re

sidential/townhouse/8130225

Josh Froud 02 4384 1349