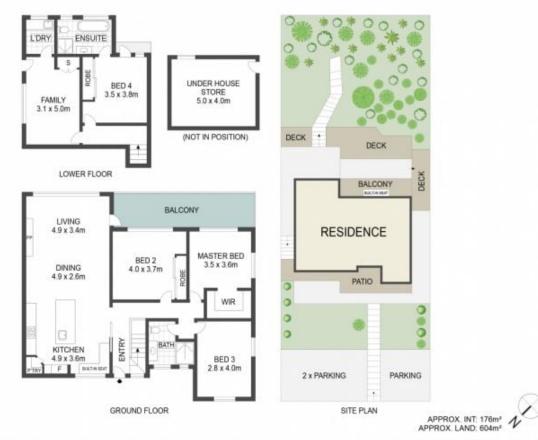

#### 39 Bay View Avenue East Gosford NSW

Elevate your lifestyle with this impeccably renovated residence at 39 Bay View Ave, East Gosford. Offering panoramic views over the serene Brisbane Water, this home is the epitome of luxury and sophistication, combining high-quality finishes with an unbeatable location.

#### Property Highlights:

Breathtaking Views: Wake up to stunning, uninterrupted views over Brisbane Water. This spectacular panorama is a defining feature of the home, providing a tranquil backdrop to your daily life and an ever-changing tableau of natural beauty.

### 4 🕮 2 🖺 3 🖨

Type : House

Price : Contact Agent Land Size : 604 sqm

View: https://www.whitemanproperty.com.au/sale/

nsw/central-coast-region/east-gosford/resid

ential/house/8127487

Dan McLaren 02 4384 1349