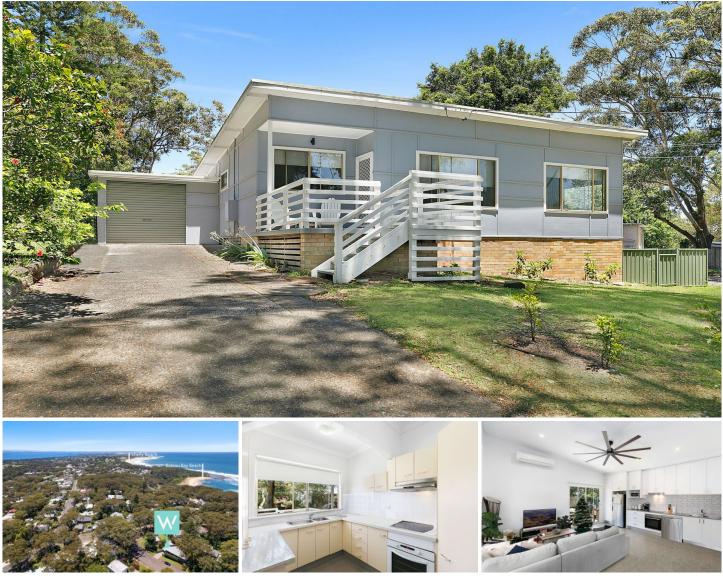

## 7 Burrawong Street Bateau Bay NSW

Only 350m to the beach, discover this prime located property elevated in leafy East Bateau Bay. This great size corner block offers the unique blend of value add opportunity to the original home and the rare opportunity to capitalise on the significant upside of the approved DA for a detached luxury duplex.

Basked in light courtesy of the elevated north-facing aspect, the current main home offers comfort and convenience with 3 well sized bedrooms, generous living and dining space, and a wood-burning fireplace. Enjoying the privacy of a separate driveway entrance, the modern two bedroom granny flat is ideal for the extended family, a home business, or for generating a healthy rental income.