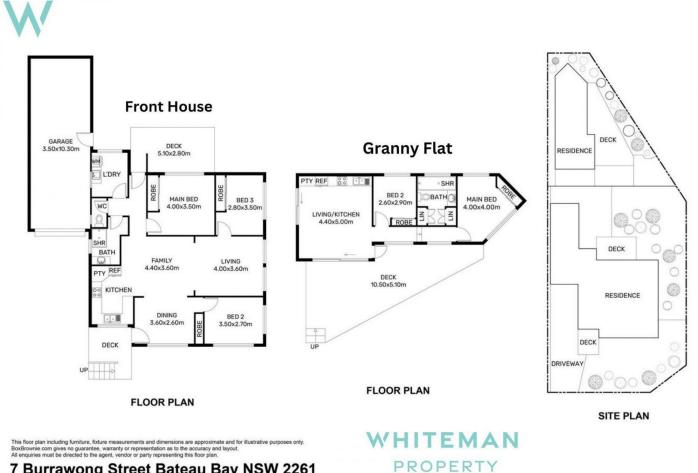

Basked in light courtesy of the elevated north-facing aspect, the current main home offers comfort and convenience with 3 well sized bedrooms, generous living and dining space, and a wood-burning fireplace. Enjoying the privacy of a separate driveway entrance, the modern two bedroom granny flat is ideal for the extended family, a home business, or for generating a healthy rental income.