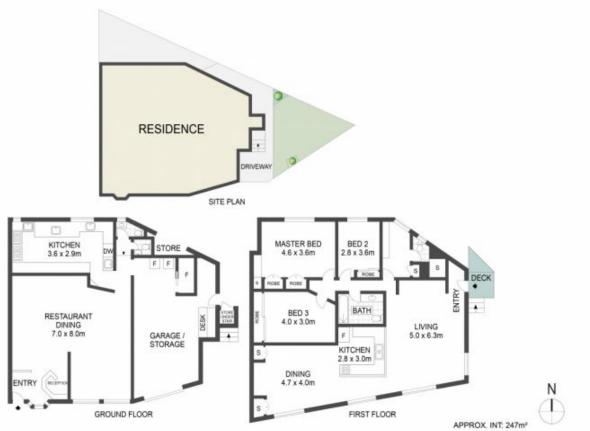

## 141-143 Bay Road Toowoon Bay NSW

Location, Location prime parcel of land with a large street frontage and a floor area of 247sqm\*. The property is situated in the heart of Toowoon Bay. Astute investors will not want to miss this opportunity to secure a rare coastal offering of 1 restaurant & 1 three-bedroom residence with ocean views.

Perfectly located in the heart of Toowoon Bay café district literally 1 minute walk to Toowoon Bay Beach.

Presenting as a fantastic investment opportunity, the ground floor restaurant has a tenant who has been trading in the area for many years. The 1st-floor spacious unit includes a generous lounge, dining and kitchen plus 3 bedrooms, all with built in robes and a family bathroom &