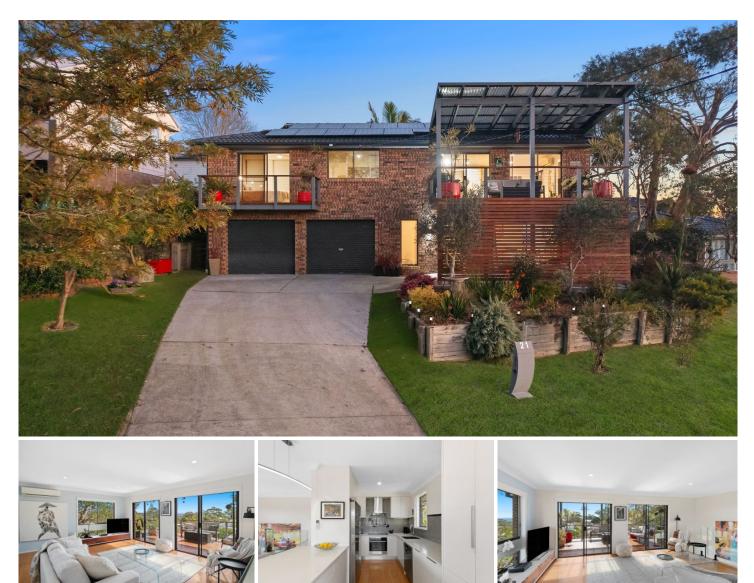

## 21 Shakespeare Avenue Bateau Bay NSW

Perfectly positioned in a beachside suburb on an easy-care block is this spacious family home. This warming and inviting residence offers a functional layout comprising of open living zones, stunning kitchen and bathrooms with well-proportioned bedrooms and a spacious master suite opening onto a balcony. The light filled living extends to the outdoors featuring covered alfresco pergola with impressive district and water views.

Designed for unparalleled family comfort and impressive entertaining, this expansive home with multiple living areas across two levels is a statement of superb quality and style. Perfectly elevated to capture stunning vistas, this beautiful home is light filled with the perfect use of over-sized windows and glass doors throughout.