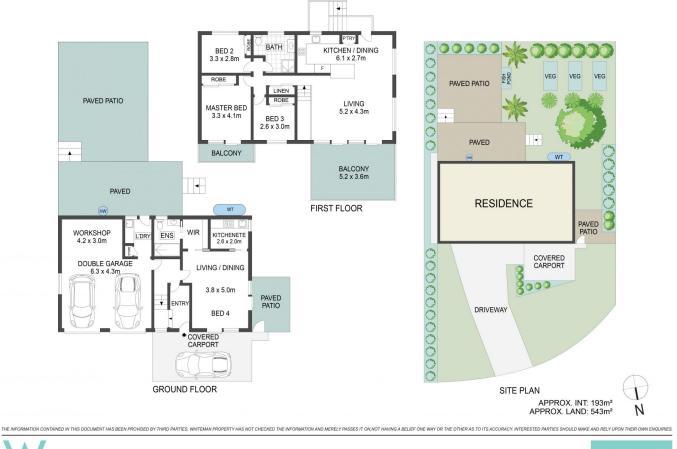

## 21 Shakespeare Avenue Bateau Bay NSW

Perfectly positioned in a beachside suburb on an easy-care block is this spacious family home. This warming and inviting residence offers a functional layout comprising of open living zones, stunning kitchen and bathrooms with well-proportioned bedrooms and a spacious master suite opening onto a balcony. The light filled living extends to the outdoors featuring covered alfresco pergola with impressive district and water views.

## 4 🛤 2 🚰 2 🚘

| Туре      | : House      |
|-----------|--------------|
| Price     | :\$1,420,000 |
| Land Size | : 543 sqm    |

View :

: https://www.whitemanproperty.com.au/sale/ nsw/central-coast-region/bateau-bay/reside ntial/house/8110552