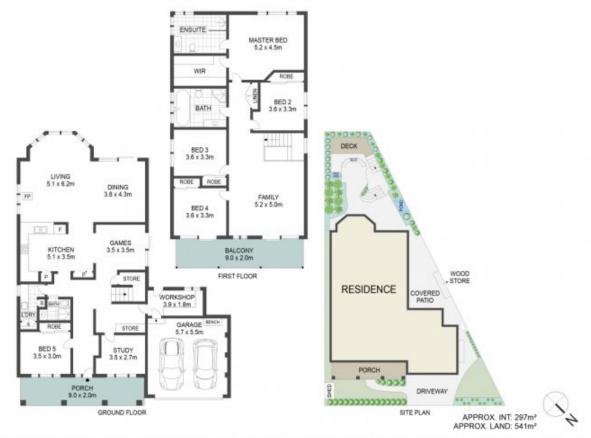

## 19 Bluewave Crescent Forresters Beach NSW

Designed for unparalleled family comfort and impressive entertaining, this expansive home with multiple living areas across two levels is a statement of superb quality and style. Perfectly elevated to capture stunning vistas and ocean views, this beautiful home is light filled with the perfect use of over-sized windows and glass doors throughout.

## 5 🗀 3 🔓 2 🖨

Type : House

Price : Contact Agent Building Size : 260 sqm

Land Size : 544 sqm

View : https://www.whitemanproperty.com.au/s ale/nsw/central-coast-region/forresters-b

each/residential/house/8109200