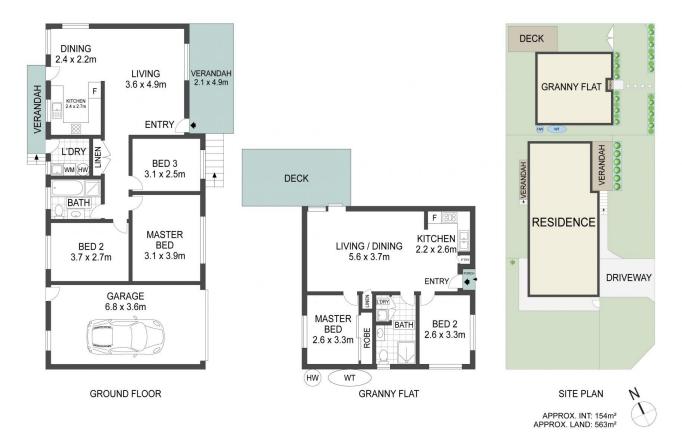

#### 1 Highclere Street Bateau Bay NSW

Seize this rare investment opportunity: two homes on a spacious block in the desirable beachside suburb of Bateau Bay. The property features a three-bedroom freestanding home and a modern two-bedroom granny flat, offering the potential to rent both for a combined \$1,000 a week, live in one and rent the other to offset your mortgage, or accommodate multi-generational living with the perfect balance of closeness and privacy. With contemporary features and quality finishes throughout, this property ensures comfort and style in a prime location near shopping centres, top schools, and beautiful Central Coast beaches.

#### Main House

- Open lounge and dining flow to the generous fully fenced

For full version visit the website

### 5 📭 2 🟪 1 🗬

Type : House Price : \$ 1,020,000 Land Size : 563 sqm

iew: https://www.whitemanproperty.com.au/sale/

nsw/central-coast-region/bateau-bay/reside

ntial/house/8106645

Josh Froud 02 4384 1349

**Brian Whiteman** 02 4384 1349