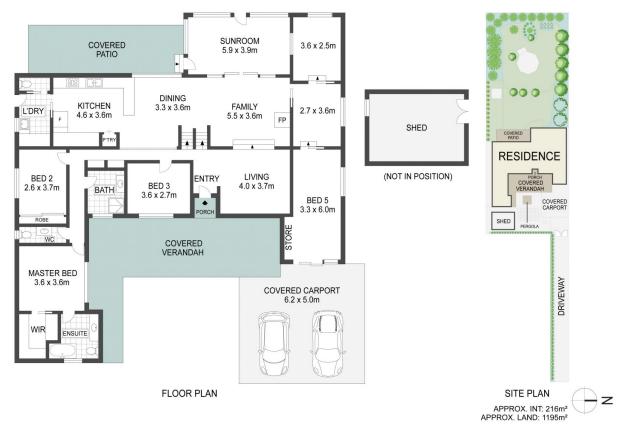

## 4a Avondale Road Cooranbong NSW

Step into this exceptional family home tucked away at the end of a private drive way. This impressive property seamlessly blends spacious interiors, secluded outdoor entertainment areas, and a perfect mix of style and functionality. Prepare to impress your loved ones with this unique residence.

Upon entering, you'll be drawn to the open-plan layout that effortlessly connects the living, dining, and kitchen areas. The heart of the home, the kitchen, features quality appliances, a breakfast bar, and views over the backyard, allowing you to keep an eye on children while they play.

For those who love entertaining, a remarkable entertaining sunroom awaits, accessible through the living area. This

For full version visit the website

## 5 🗀 2 🔓 2 🖨

Type : House

Price : Contact Agent Land Size : 1195 sqm

View : https://www.whitemanproperty.com.au/sale/

nsw/lake-macquarie-west/cooranbong/resid ential/house/8104936

Simon Mitrovich 02 4384 1349