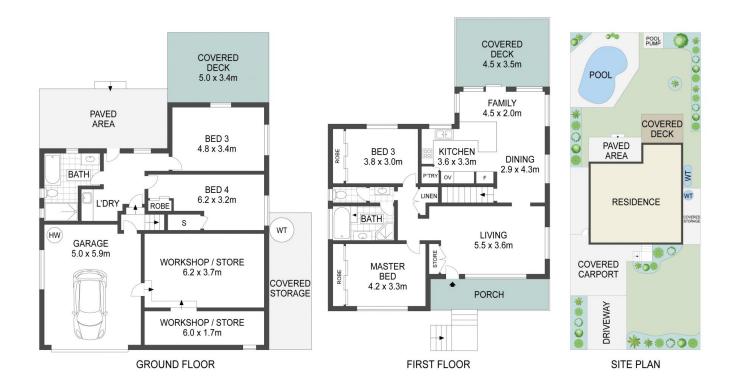

## 33 Grandview Street Shelly Beach NSW

Situated on the fringe of the esteemed Shelly Beach Golf Club, this remarkable home offers an unparalleled lifestyle of luxury, comfort, and coastal tranquillity. Perfect for families or retirees seeking a blend of elegance and practicality, this residence provides an idyllic backdrop for life's unforgettable moments. With Shelly Beach within a short stroll and local amenities at your fingertips, the coveted coastal lifestyle can be yours. Welcome to a residence where every detail has been considered, creating a home that's as functional as it is beautiful, inviting you to indulge in the very best of luxury coastal living.

Designed for unparalleled family comfort and impressive entertaining, this expansive home with multiple entertaining

For full version visit the website

APPROX. INT: 217m² APPROX. LAND: 588m²

THE INFORMATION CONTAINED IN THIS DOCUMENT HAS BEEN PROVIDED BY THIRD PARTIES. WHITEMAN PROPERTY HAS NOT CHECKED THE INFORMATION AND MERELY PASSES IT ON NOT HAVING A BELIEF ONE WAY OR THE OTHER AS TO ITS ACCURACY, INTERESTED PARTIES SHOULD MAKE AND RELY UPON THEIR OWN ENQUIRIES.