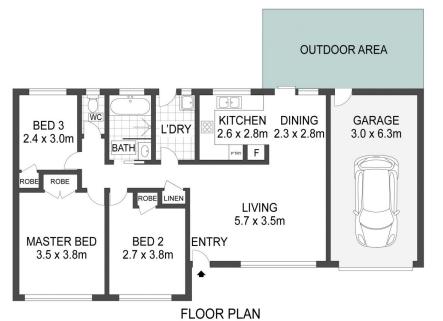

## 3 Rotherham Street Bateau Bay NSW

This renovated residence located within the beachside suburb of Bateau Bay is an ideal haven for families. It is just moments from schools, shopping and local beaches. Set on one level, the layout is a blend of style and functionality flowing from the living room to the dining area with ease. The adjoining stone-topped kitchen is fitted with quality appliances and over-looks the fully fenced yard.

Sliding doors seamlessly transition to a paved alfresco terrace overlooking the spacious and private rear garden, framed by mature trees. This pet-friendly outdoor space is also a wonderful oasis for youngsters to run and play.

Three bedrooms, all with built-in wardrobes, make up the accommodation. The luxurious family bathroom features

For full version visit the website

3 📭 1 🔓 1 🗬

Type : House Price : \$ 835,000 Land Size : 477 sqm