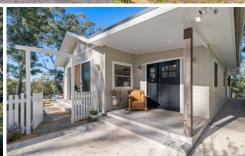

Across an expansive single level, the home comprises three bedrooms, two bathrooms, chic central kitchen with stone island bench, alfresco patio, separate laundry with external access.

Built in circa 1930's, presentation is pristine throughout; features include tasteful fresh crisp décor, high ceilings, ducted air-conditioning, abundant glass to invite in light, stone benches, stainless steel appliances, gas cooktop,