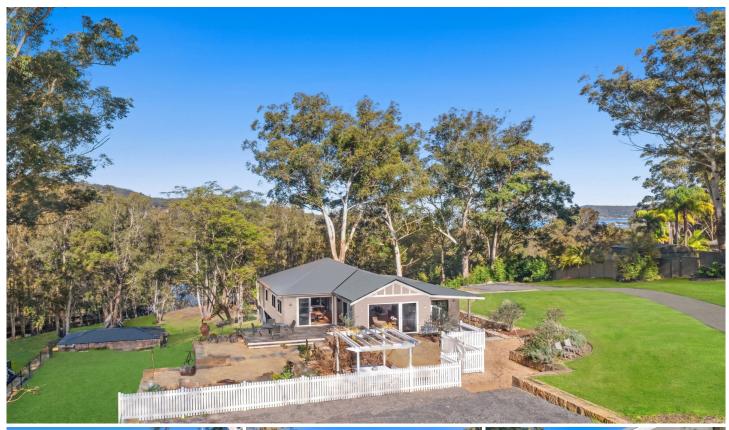

## 27 Marshdale Road Springfield NSW

This charming single level home is perfectly tucked away at the end of a cul-de-sac and is just minutes from the Gosford waterfront precinct. With a scenic outlook from all rooms, not only does it showcase district views but also offers acreage living on a private acre block.

Across an expansive single level, the home comprises three bedrooms, two bathrooms, chic central kitchen with stone island bench, alfresco patio, separate laundry with external access.

Built in circa 1930's, presentation is pristine throughout; features include tasteful fresh crisp décor, high ceilings, ducted air-conditioning, abundant glass to invite in light, stone benches, stainless steel appliances, gas cooktop,