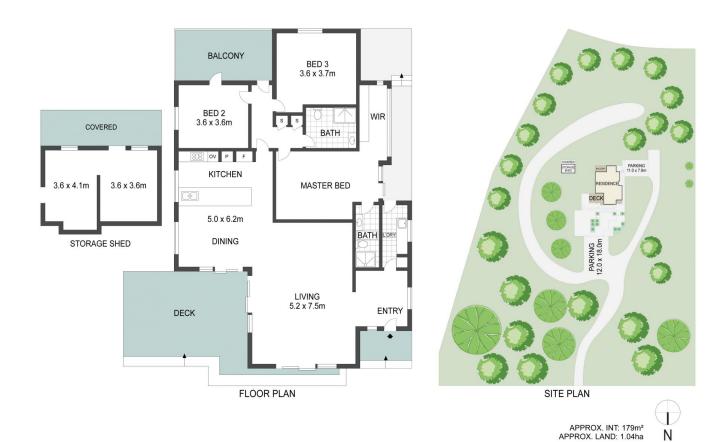

## 27 Marshdale Road Springfield NSW

This charming single level home is perfectly tucked away at the end of a cul-de-sac and is just minutes from the Gosford waterfront precinct. With a scenic outlook from all rooms, not only does it showcase district views but also offers acreage living on a private acre block.

Across an expansive single level, the home comprises three bedrooms, two bathrooms, chic central kitchen with stone island bench, alfresco patio, separate laundry with external access.

Built in circa 1930's, presentation is pristine throughout; features include tasteful fresh crisp décor, high ceilings, ducted air-conditioning, abundant glass to invite in light, stone benches, stainless steel appliances, gas cooktop,