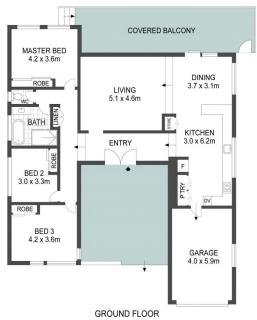

Ricky Cavarra 02 4384 1349

Brian Whiteman 02 4384 1349

APPROX. INT: 173m² APPROX. LAND: 639m²

THE INFORMATION CONTAINED IN THIS DOCUMENT HAS BEEN PROVIDED BY THIRD PARTIES, WHITEMAN PROPERTY HAS NOT CHECKED THE INFORMATION AND MERELY PASSES IT ON NOT HAVING A BELIEF ONE WAY OR THE OTHER AS TO ITS ACCURACY. INTERESTED PARTIES SHOULD MAKE AND RELY UPON THEIR OWN ENQUIRIES.