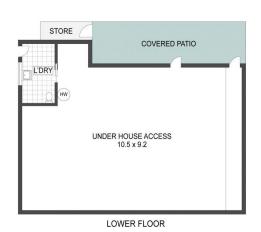

Ricky Cavarra 02 4384 1349

Brian Whiteman 02 4384 1349

APPROX. INT: 173m² APPROX. LAND: 639m²

THE INFORMATION CONTAINED IN THIS DOCUMENT HAS BEEN PROVIDED BY THIRD PARTIES, WHITEMAN PROPERTY HAS NOT CHECKED THE INFORMATION AND MERELY PASSES IT ON NOT HAVING A BELIEF ONE WAY OR THE OTHER AS TO ITS ACCURACY. INTERESTED PARTIES SHOULD MAKE AND RELY UPON THEIR OWN ENQUIRIES.