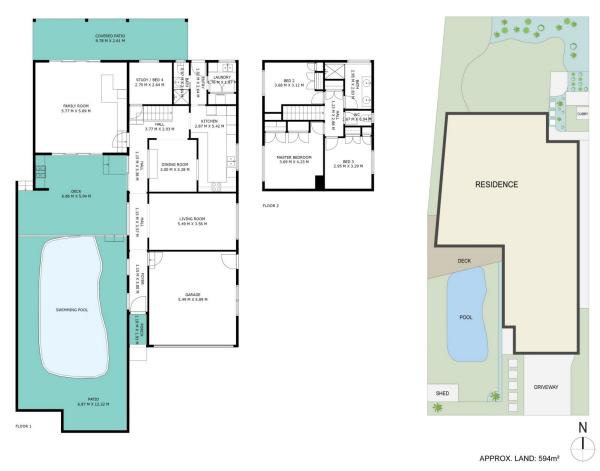

## 4 🕮 2 🟪 2 🚘

Type : House Price : \$ 1,350,000 Land Size : 594 sqm

View : https://www.whitemanproperty.com.au/sale/

nsw/central-coast-region/killarney-vale/resid

ential/house/8034723

**Brian Whiteman** 02 4384 1349