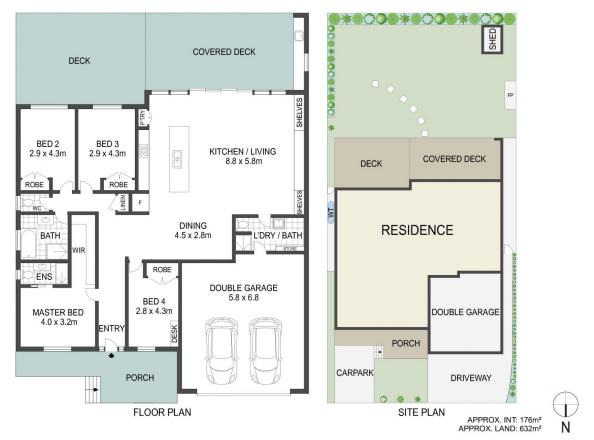

## 5 Guyagal Street Bateau Bay NSW

Within an enviable location and built to perfection, this single level family home is perfectly positioned on a generous 632sqm block. This sun-drenched renovated oasis is ready to welcome you home with both style & practicality in mind. Offering an effortless lifestyle with flowing indoor and outdoor living & entertaining areas featuring a built-in stone bench alfresco dining area over-looking the spacious private backyard.

Indulge in a custom kitchen boasting quality appliances, generous island bench and premium stone countertops. Built to capture natural light, stepping through this magnificent contemporary home, you are met with an abundance of space and quality finishes.

4 📮 3 🚔 2 🖨

Type : House Land Size: 632 sqm

View : https://www.whitemanproperty.com.au/sale/

nsw/central-coast-region/bateau-bay/reside

ntial/house/8030075

**Brian Whiteman** 02 4384 1349

Simon Mitrovich 02 4384 1349