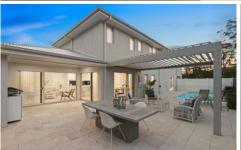

Boasting a stunning entry with views of the resort style pool leading to a formal lounge exuding a feeling of sophistication with an easy flow through to the immaculate kitchen and meals area. Stone benchtops frame the gourmet kitchen which features a butler's pantry, gas cooktop, 900mm oven and a beautiful island bench setting. Glass doors offer seamless flow to entertaining on the rear alfresco which features travertine flooring and vergola roofing perfect for year-round entertaining. A true haven to