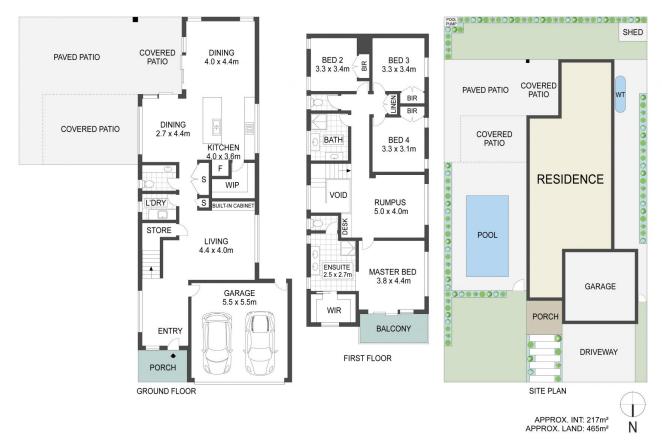

## 16 Forest Oak Place Glenning Valley NSW

This luxurious, double-storey residence holds centre court within a new and premier pocket of Glenning Valley. Architecturally designed and constructed with meticulous attention to detail by McDonald Jones Homes the property is set in a quiet family friendly no through road.

Boasting a stunning entry with views of the resort style pool leading to a formal lounge exuding a feeling of sophistication with an easy flow through to the immaculate kitchen and meals area. Stone benchtops frame the gourmet kitchen which features a butler's pantry, gas cooktop, 900mm oven and a beautiful island bench setting. Glass doors offer seamless flow to entertaining on the rear alfresco which features travertine flooring and vergola roofing perfect for year-round entertaining. A true haven to

## 4 🕒 2 📛 2 🖨

Type : House Price : \$ 1,600,000 Land Size : 465 sqm

View : https://www.whitemanproperty.com.au/sale/

nsw/central-coast-region/glenning-valley/res

idential/house/8021954

**Brian Whiteman** 02 4384 1349