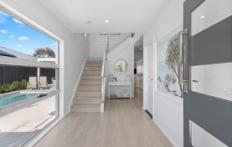

Boasting a stunning entry with views of the resort style pool leading to a formal lounge exuding a feeling of sophistication with an easy flow through to the immaculate kitchen and meals area. Stone benchtops frame the gourmet kitchen which features a butler's pantry, gas cooktop, 900mm oven and a beautiful island bench setting. Glass doors offer seamless flow to entertaining on the rear alfresco which features travertine flooring and vergola roofing perfect for year-round entertaining. A true haven to