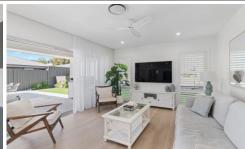

Boasting a stunning entry with views of the resort style pool leading to a formal lounge exuding a feeling of sophistication with an easy flow through to the immaculate kitchen and meals area. Stone benchtops frame the gourmet kitchen which features a butler's pantry, gas cooktop, 900mm oven and a beautiful island bench setting. Glass doors offer seamless flow to entertaining on the rear alfresco which features travertine flooring and vergola roofing perfect for year-round entertaining. A true haven to