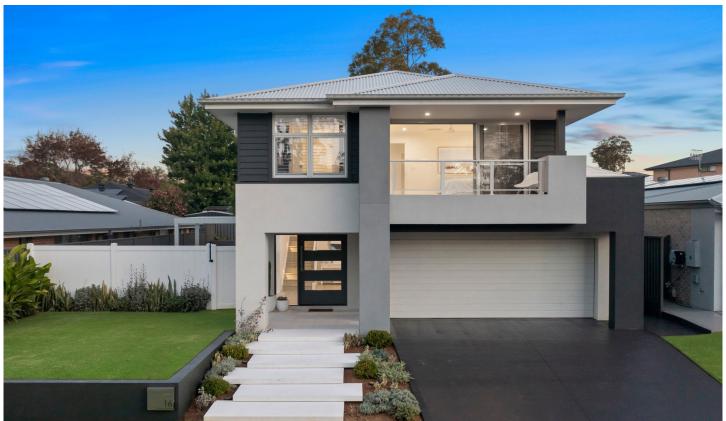

## 16 Forest Oak Place Glenning Valley NSW

This luxurious, double-storey residence holds centre court within a new and premier pocket of Glenning Valley. Architecturally designed and constructed with meticulous attention to detail by McDonald Jones Homes the property is set in a quiet family friendly no through road.

Boasting a stunning entry with views of the resort style pool leading to a formal lounge exuding a feeling of sophistication with an easy flow through to the immaculate kitchen and meals area. Stone benchtops frame the gourmet kitchen which features a butler's pantry, gas cooktop, 900mm oven and a beautiful island bench setting. Glass doors offer seamless flow to entertaining on the rear alfresco which features travertine flooring and vergola roofing perfect for year-round entertaining. A true haven to