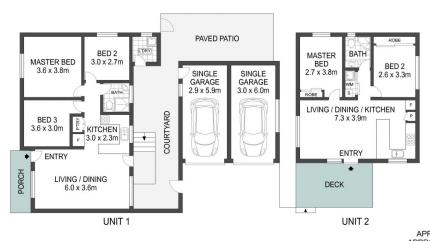

In addition to the three bedroom home it also offers a council approved secondary dwelling/granny flat for multi-purpose use such as extra rental income, home office or in-law accomodation/teenagers retreat.

The interiors are fresh and bright.

Located only 6 minutes to Shelly Beach and moment to bike track, local schools, restaurants and cafes.

- Combined rental income \$940 per week
- Three good sized bedrooms.
- Council Approved granny flat.

## 5 📭 2 🖺 2 🗬

Type : House Price : \$ 980,000 Land Size : 575 sqm

View: https://ww

: https://www.whitemanproperty.com.au/sale/ nsw/central-coast-region/killarney-vale/resid

ential/house/7836810

Josh Froud 02 4384 1349