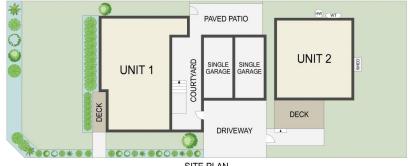

Ricky Cavarra 02 4384 1349

SITE PLAN

APPROX. INT: 120m² APPROX. LAND: 575m²

NMATION CONTAINED IN THIS DOCUMENT HAS BEEN PROVIDED BY THIRD PARTIES. WHITEMAN PROPERTY HAS NOT CHECKED THE INFORMATION AND MERELY PASSES IT OWNOT HAVING A BELIEF ONE WAY OR THE OTHER AS TO ITS ACCURACY, INTERESTED PARTIES SHOULD MAKE AND RELY UPON THEIS OWN ENQUIRIES