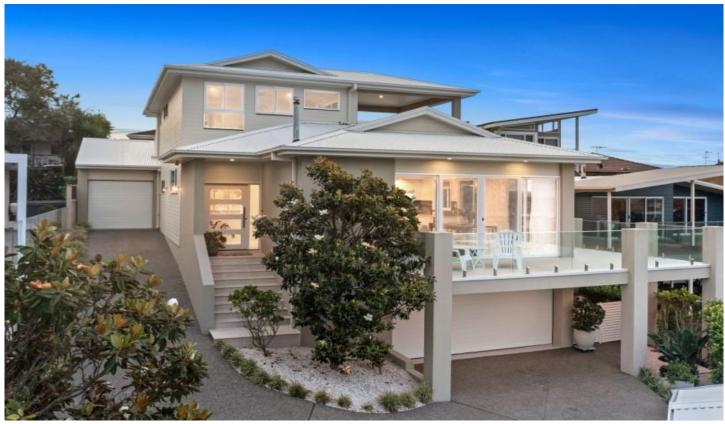

## 26 Elizabeth Drive Noraville NSW

Elevated and overlooking beautiful Hargraves beach this architecturally designed 4-bedroom residence exudes class and luxury, offering the perfect haven for a growing family seeking both style and comfort whilst enjoying commanding ocean views.

As you step inside, you'll be captivated by perfect use of glass to capture the view, sea breezes and natural light. The home features multiple living areas boasting stunning water views. Resort style undercover in-ground pool comes complete with spa over-looking the ocean views.

The heart of the residence lies in the gourmet kitchen, adorned with quality fixtures, stone bench tops, stainless steel appliances, and generous storage space.

For full version visit the website