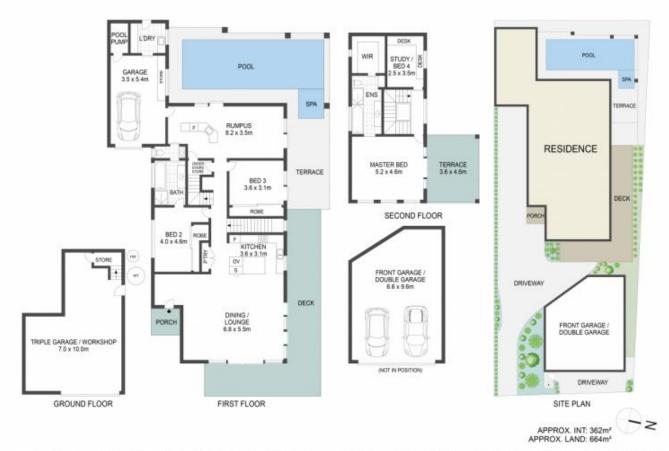

## 26 Elizabeth Drive Noraville NSW

Elevated and overlooking beautiful Hargraves beach this architecturally designed 4-bedroom residence exudes class and luxury, offering the perfect haven for a growing family seeking both style and comfort whilst enjoying commanding ocean views.

As you step inside, you'll be captivated by perfect use of glass to capture the view, sea breezes and natural light. The home features multiple living areas boasting stunning water views. Resort style undercover in-ground pool comes complete with spa over-looking the ocean views.

The heart of the residence lies in the gourmet kitchen, adorned with quality fixtures, stone bench tops, stainless steel appliances, and generous storage space.

For full version visit the website

## 4 🚐 2 🔓 5 🖨

Type : House

Price : Contact Agent

Building Size: 362 sqm

Land Size : 664 sqm

: https://www.whitemanproperty.com.au/s ale/nsw/central-coast-region/noraville/re

sidential/house/7832875

View