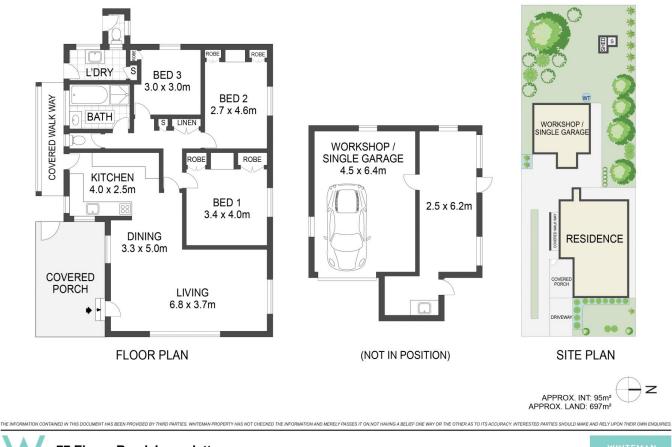

- Brick and tile home on 697sqm level land
- Large living area and kitchen
- Original bathroom with separate shower, bath and wc
- Laundry with extra WC
- R3 Medium Density Residential, 15mx46m (approx)
- Freestanding garage/workshop with storage
- Fantastic location close to amenities

- : House : \$ 1,450,000
- e: 125 sqm
- : 697 sqm
  - https://www.whitemanproperty.com.au/s
  - ale/nsw/central-coast-region/long-jetty/re sidential/house/7807689

Brian Whiteman

Simon Mitrovich

https://www.whitemanproperty.com.au