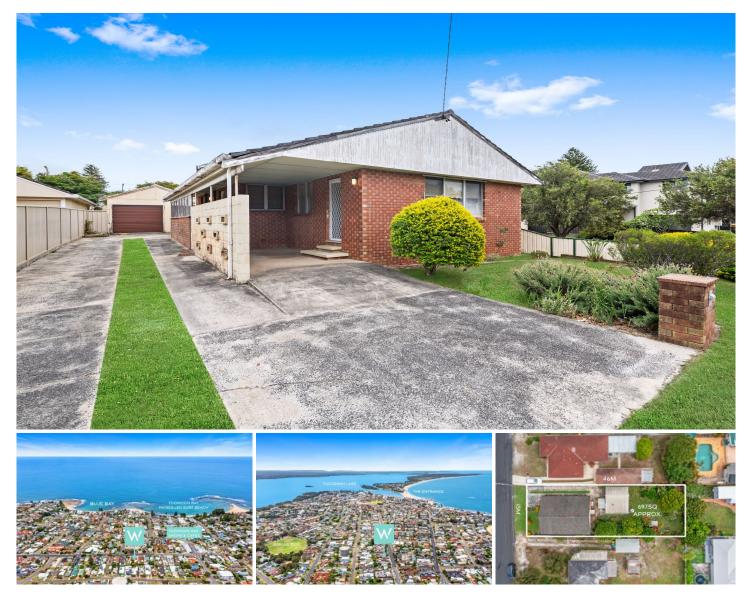

## 77 Eloora Road Long Jetty NSW

Set on a massive 697sqm block of R3 Zoned land this original home offers an unmatched opportunity just 150m to Toowoon Bay shops, and 500m to Toowoon Bay Beach. Perfectly livable now with a few cosmetic updates or knock-down rebuild your dream home in one of the Central Coast's most prized locations.

- Brick and tile home on 697sqm level land
- Large living area and kitchen
- Original bathroom with separate shower, bath and wc
- Laundry with extra WC
- R3 Medium Density Residential, 15mx46m (approx)
- Freestanding garage/workshop with storage
- Fantastic location close to amenities

- : House : \$ 1,450,000
- e: 125 sqm
- : 697 sqm
  - https://www.whitemanproperty.com.au/s
  - ale/nsw/central-coast-region/long-jetty/re sidential/house/7807689

Brian Whiteman

Simon Mitrovich

https://www.whitemanproperty.com.au