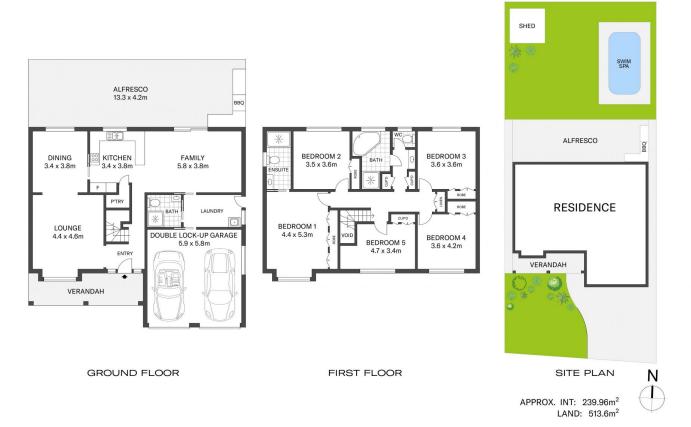

## 13 Macintyre Street BATEAU BAY NSW

Combining classic style with a generous layout this expansive residence presents flowing contemporary interiors with multiple living spaces and fantastic outdoor entertaining. Occupying a prime position in the family-friendly Estate, it's conveniently located close to great schools, shopping centres, parks and beaches.

- Freshly updated fa?ade with manicured gardens and lawns
- Formal and informal living/dining and entertaining areas
- Immaculate gas kitchen with masses of storage space
- Five double bedrooms, master bedroom with ensuite
- All-weather alfresco entertaining area with built-in bbq kitchen
- Lush level lawns and low maintenance gardens; swim spa

5 🗀 3 🔓 2 🖨

Type : House Land Size : 513.6 sqm

View: https://www.whitemanproperty.com.au/sale/

nsw/central-coast-region/bateau-bay/reside

ntial/house/7729729

**Brian Whiteman** 02 4384 1349

For full version visit the website