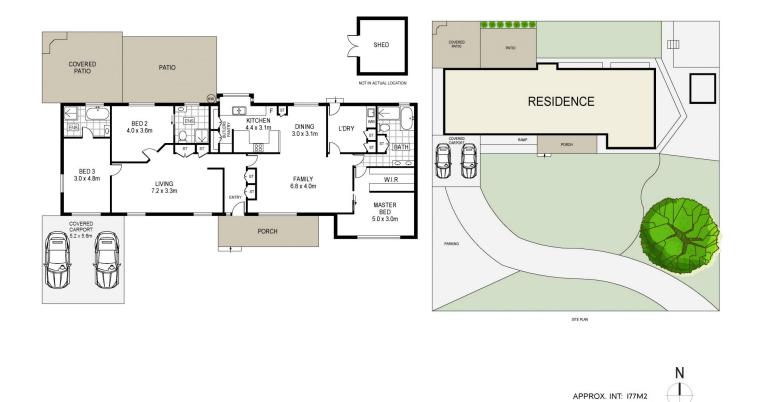

## 3 🛤 3 🚔 2 🛱

| Type<br>Price |
|---------------|
| Building Size |
| Land Size     |
| View          |

- : House
- :\$1,220,000
- : 141 sqm
- : 1884 sqm
- : https://www.whitemanproperty.com.au/s ale/nsw/central-coast-region/erina/reside ntial/house/7701508

APPROX. LAND: 1884M2

IG A BELIEF ONE WAY OR THE OTHER AS TO ITS ACCURACY. INTERESTED PARTIES SHOULD MAKE AND RELY UPON THEIR OWN ENQUI