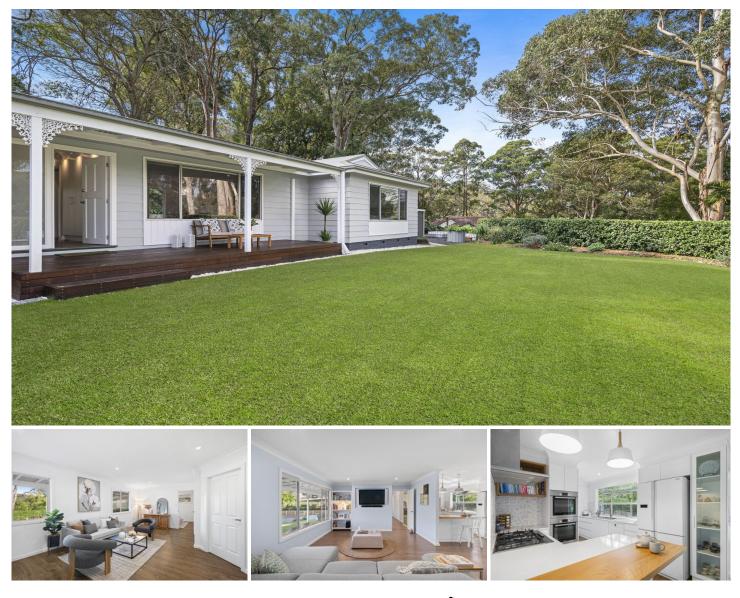

## **309 Terrigal Drive Erina NSW**

Nestled on an elevated 1884 sqm block, secluded from the street, discover this renovated home in a great location. Combining style, comfort, and functionality, this home is an exemplary find for families or those seeking a unique guest house opportunity just moments from Erina Fair shopping centre, great schools, Terrigal Beach and all the Coast has to offer.

- Spacious Living, two expansive living areas cater to the needs of modern families

- Renovated kitchen, stone benchtop, gas cooktop, dual ovens, ample storage

- Three bedrooms each with ensuite, master offering a walk-in robe

## 3 🛤 3 🚔 2 🛱

| Type<br>Price |
|---------------|
| Building Size |
| Land Size     |
| View          |

- : House
- :\$1,220,000
- : 141 sqm
- : 1884 sqm
- : https://www.whitemanproperty.com.au/s ale/nsw/central-coast-region/erina/reside ntial/house/7701508