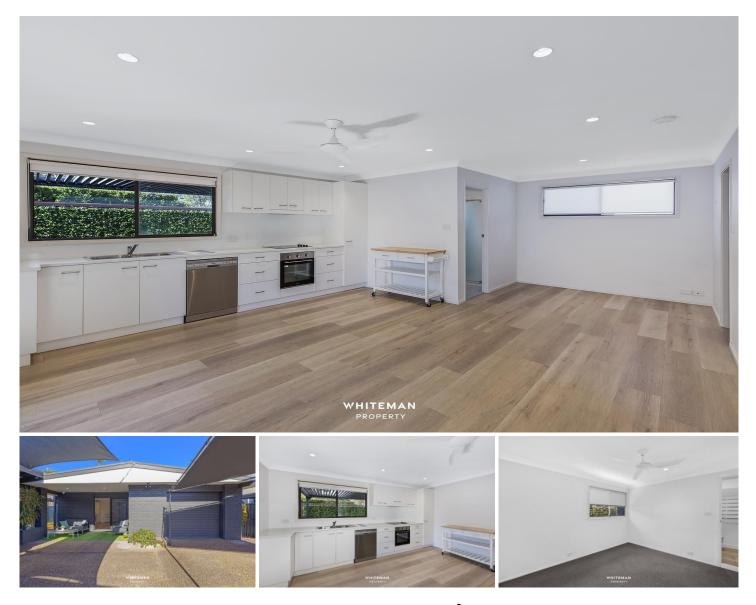

## **19B Phillip Street Shelly Beach NSW**

Professionally appointed, this contemporary 2-bedroom property is ideally situated in the heart of Shelly Beach. Boasting a modern fitout, the residence features an open plan design, two spacious bedrooms with a main ensuite, a well-equipped kitchen with modern appliances, and a combined lounge and dining area. Convenience is further enhanced with an internal laundry adjacent to the main bathroom, off-street parking, and an inviting deck complete with a vergola awning for outdoor entertaining.

The property benefits from its close proximity to Shelly Beach, the golf course, and local transport facilities, offering residents a truly desirable lifestyle experience.

Lease terms of 6 or 12 months are available,