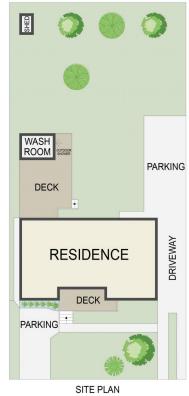

Ricky Cavarra 02 4384 1349

APPROX. INT: 92m²
APPROX. LAND: 563m²

THE INFORMATION CONTAINED IN THIS DOCUMENT HAS BEEN PROVIDED BY THIRD PARTIES. WHITEMAN PROPERTY HAS NOT CHECKED THE INFORMATION AND MERELY PASSES IT ON NOT HAVING A BELIEF ONE WAY OR THE OTHER AS TO ITS ACCURACY. INTERESTED PARTIES SHOULD MAKE AND RELY UPON THEIR OWN ENQUIRIES.