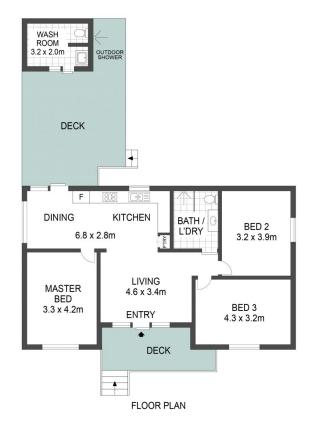

Ricky Cavarra 02 4384 1349

APPROX. INT: 92m²
APPROX. LAND: 563m²

THE INFORMATION CONTAINED IN THIS DOCUMENT HAS BEEN PROVIDED BY THIRD PARTIES. WHITEMAN PROPERTY HAS NOT CHECKED THE INFORMATION AND MERELY PASSES IT ON NOT HAVING A BELIEF ONE WAY OR THE OTHER AS TO ITS ACCURACY. INTERESTED PARTIES SHOULD MAKE AND RELY UPON THEIR OWN ENQUIRIES.