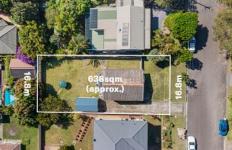

The cottage comprises a neat 2-bedroom floor plan with an open living/dining and kitchen area, a single freestanding garage, and an internal laundry. The block has R2 zoning and measures 16.6m x 38.1m or approximately 632 sqm.

Simon Mitrovich 02 4384 1349

APPROX. INT: 69m² APPROX. LAND: 638m²

HE INFORMATION CONTAINED IN THIS DOCUMENT HAS BEEN PROVIDED BY THIRD PARTIES. WHITEMAN PROPERTY HAS NOT CHECKED THE INFORMATION AND MERELY PASSES IT OMNOT HAVING A BELIEF ONE WAY OR THE OTHER AS TO ITS ACCURACY, INTERESTED PARTIES SHOULD MAKE AND RELY UPON THEIS OWN ENQUIRES.