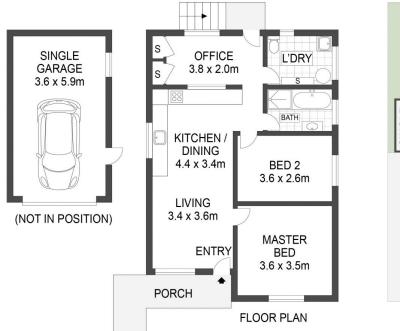

The cottage comprises a neat 2-bedroom floor plan with an open living/dining and kitchen area, a single freestanding garage, and an internal laundry. The block has R2 zoning and measures 16.6m x 38.1m or approximately 632 sqm.

Simon Mitrovich 02 4384 1349

APPROX. INT: 69m² APPROX. LAND: 638m²

HE INFORMATION CONTAINED IN THIS DOCUMENT HAS BEEN PROVIDED BY THIRD PARTIES. WHITEMAN PROPERTY HAS NOT CHECKED THE INFORMATION AND MERELY PASSES IT OMNOT HAVING A BELIEF ONE WAY OR THE OTHER AS TO ITS ACCURACY, INTERESTED PARTIES SHOULD MAKE AND RELY UPON THEIS OWN ENQUIRES.