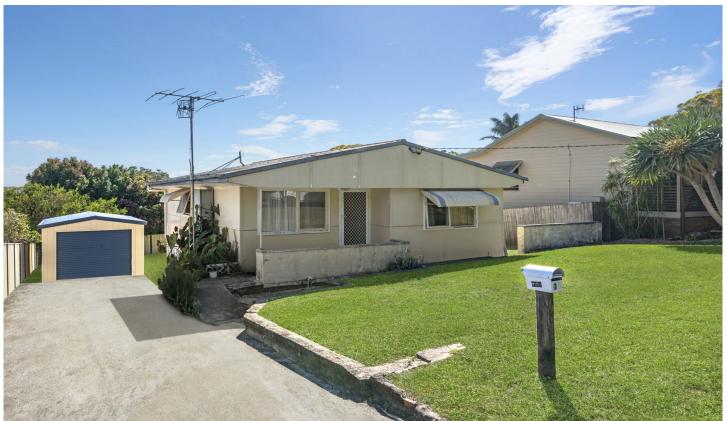

## 10 Toongara Avenue Bateau Bay NSW

This charming cottage offers unlimited potential for first home buyers, investors, or those looking to build their dream home on a 638 sqm block of land. Situated in one of East Bateau Bay's most desirable streets, this property boasts a sunny northerly aspect to the rear and is just a few minutes away from Bateau Bay Beach, shopping, and cafes.

The cottage comprises a neat 2-bedroom floor plan with an open living/dining and kitchen area, a single freestanding garage, and an internal laundry. The block has R2 zoning and measures 16.6m x 38.1m or approximately 632 sqm.