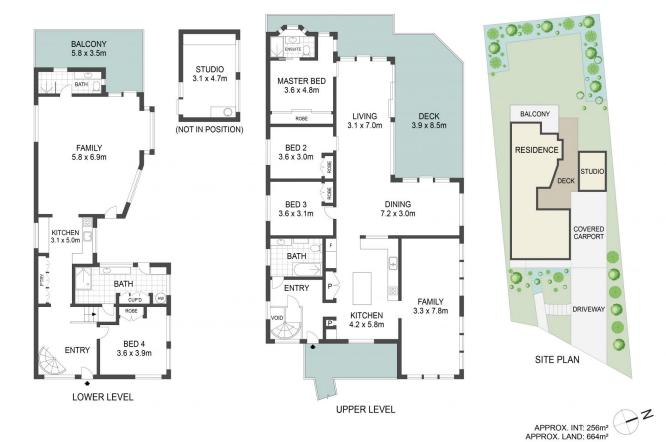

## 9 Kipling Drive Bateau Bay NSW

Designed for unparalleled comfort and impressive family living, this impeccable home is a statement of superb quality and style. Boasting multiple living, dining and entertaining areas across two spacious levels with easy flow to outdoor entertaining deck and sunny rear yard. This beautiful home is light filled with the perfect use of over-sized windows and glass doors throughout.

Situated in a highly sought-after location and boasting a large and flexible floorplan over two levels, including a spacious seperate one bedroom self-contained home with full kitchen and generous open plan lounge and dining that leads to outdoor patio. Perfect for guest accomodation or extra holiday AirBnb income with it's own private entrance.

## 4 🚐 3 ⋤ 2 🖨

Type : House Price : \$ 1,470,000 Land Size : 664 sqm

View : https://www.whitemanproperty.com.au/sale/

nsw/central-coast-region/bateau-bay/reside

ntial/house/7412300

**Brian Whiteman** 02 4384 1349