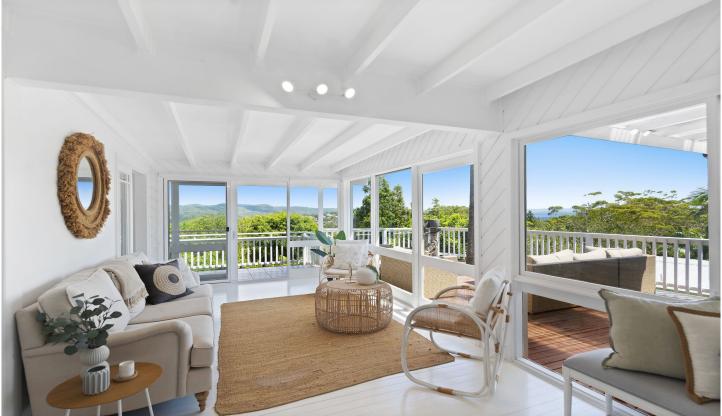

## 9 Kipling Drive Bateau Bay NSW

Designed for unparalleled comfort and impressive family living, this impeccable home is a statement of superb quality and style. Boasting multiple living, dining and entertaining areas across two spacious levels with easy flow to outdoor entertaining deck and sunny rear yard. This beautiful home is light filled with the perfect use of over-sized windows and glass doors throughout.

Situated in a highly sought-after location and boasting a large and flexible floorplan over two levels, including a spacious seperate one bedroom self-contained home with full kitchen and generous open plan lounge and dining that leads to outdoor patio. Perfect for guest accomodation or extra holiday AirBnb income with it's own private entrance.