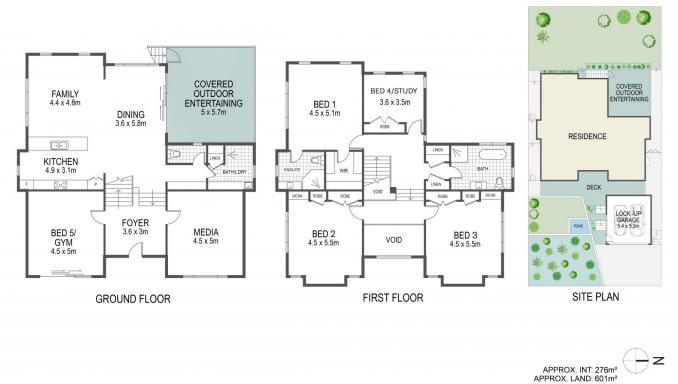

## 3 Masefield Avenue Bateau Bay NSW

This architecturally designed family home has been beautifully crafted blending modern comfort with spacious living and fantastic outdoor entertaining areas with district leafy and water views. Perfectly set in the premium location of poets corner on an easy-care 601sqm block. Surrounded by a scenic outlook captured through over-sized windows throughout, this home will leave you with a sense of space and serenity. Capturing cool ocean breezes from two generous levels including an all weather deck perfect for entertaining. The sun filled lower level draws you into an open plan living, dining flowing to outdoor entertaining. The upper level leads into 3 spacious bedrooms plus a separate study or 4th bedroom. Perfectly set in an idyllic and sought after location and just minutes to Bateau Bay Beach & Wyrrabalong walking trails.

## 5 🛤 3 🚔 2 🚘

| Гу | ре |             | : House |
|----|----|-------------|---------|
|    | -  | <b>•</b> •• |         |

Land Size : View :

Land Size : 601 sqm

: https://www.whitemanproperty.com.au/sale/ nsw/central-coast-region/bateau-bay/reside ntial/house/7344059