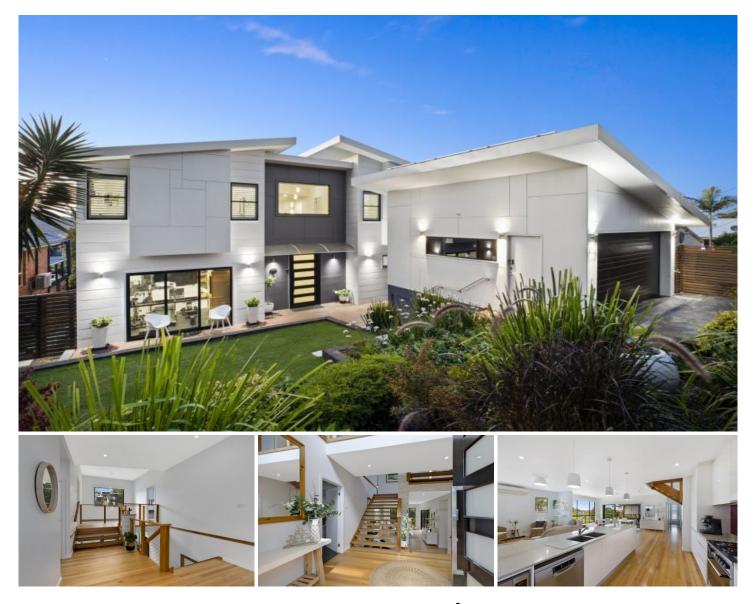

## 3 Masefield Avenue Bateau Bay NSW

This architecturally designed family home has been beautifully crafted blending modern comfort with spacious living and fantastic outdoor entertaining areas with district leafy and water views. Perfectly set in the premium location of poets corner on an easy-care 601sqm block. Surrounded by a scenic outlook captured through over-sized windows throughout, this home will leave you with a sense of space and serenity. Capturing cool ocean breezes from two generous levels including an all weather deck perfect for entertaining. The sun filled lower level draws you into an open plan living, dining flowing to outdoor entertaining. The upper level leads into 3 spacious bedrooms plus a separate study or 4th bedroom. Perfectly set in an idyllic and sought after location and just minutes to Bateau Bay Beach & Wyrrabalong walking trails.