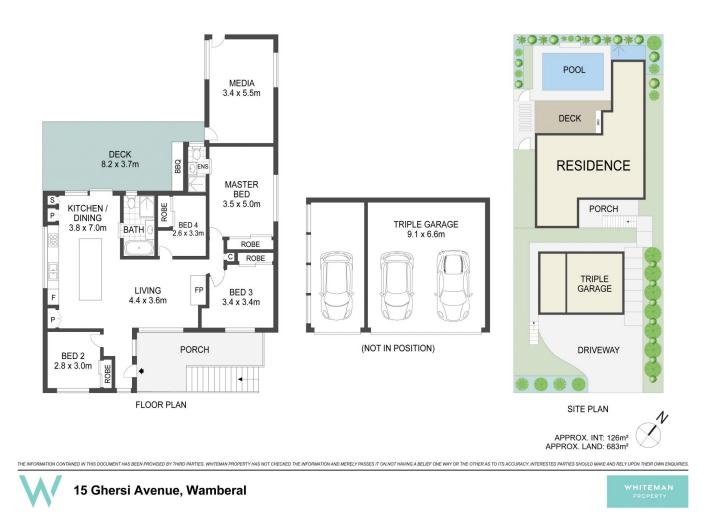

## For full version visit the website

| Туре          | : House    |
|---------------|------------|
| Price         | :\$1,650   |
| Building Size | : 111 sq   |
| Land Size     | :683 sq    |
| View          | : https:// |
|               | ,          |

- : \$ 1,650,000 : 111 sqm : 683 sqm
- : https://www.whitemanproperty.com.au/s ale/nsw/central-coast-region/wamberal/r esidential/house/7323957

Brian Whiteman

Ricky Cavarra