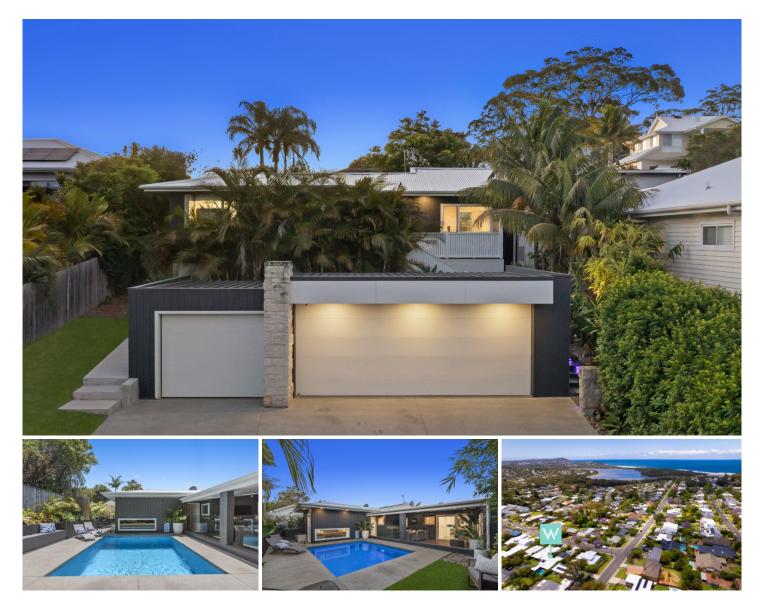

## 15 Ghersi Avenue Wamberal NSW

Privately set back, capturing scenic outlooks from its elevated position, this immaculately presented contemporary home blends modern convenience with relaxed entertaining. Set on a sizeable 683sqm north facing block of land in a highly sought after location just minutes to Wamberal beach and surf club close to great schools and shopping centres.

- Light and bright throughout, capturing scenic outlook

- Modern kitchen with sensational stone island bench creating a central family hub

- Multiple living and entertaining areas
- Magnificent rear entertaining area with built-in bbq area and solar heated pool
- Media/Rumpus room to the rear provides additional living