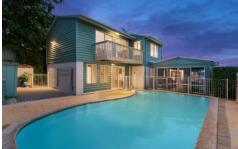

- Choice of living spaces includes an open plan lounge and dining zone with bar
- Enclosed entertaining area extends to sunlit swimming in landscaped surrounds
- Elevated verandah embracing gorgeous views plus lush rear and front gardens
- Original gas kitchen features stainless steel cooktop, oven and dishwasher