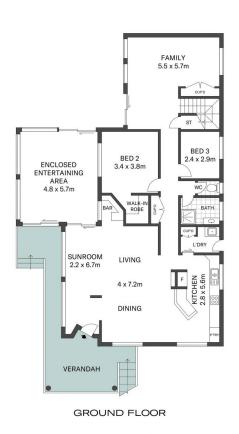

- Choice of living spaces includes an open plan lounge and dining zone with bar
- Enclosed entertaining area extends to sunlit swimming in landscaped surrounds
- Elevated verandah embracing gorgeous views plus lush rear and front gardens
- Original gas kitchen features stainless steel cooktop, oven and dishwasher

FIRST FLOOR

SITE PLAN

APPROX. INT: 230m<sup>2</sup> **Z** LAND: 556m<sup>2</sup>

26 Kipling Drive, Bateau Bay