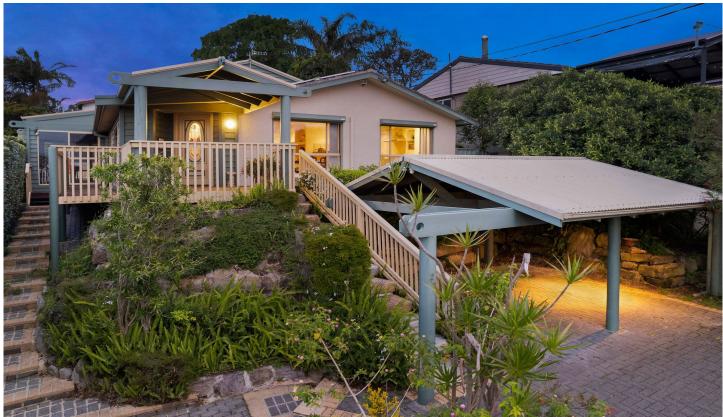

## 26 Kipling Drive Bateau Bay NSW

Basking in stunning district and lake views from the high side of a quiet street, this dual level residence invites you to enjoy a tranquil indoor/outdoor lifestyle in a scenic address. It's situated on a generous 556sqm block, a walk to bus services and waterfront parks while handy to shops, bars, restaurants and several beaches.

- Choice of living spaces includes an open plan lounge and dining zone with bar
- Enclosed entertaining area extends to sunlit swimming in landscaped surrounds
- Elevated verandah embracing gorgeous views plus lush rear and front gardens
- Original gas kitchen features stainless steel cooktop, oven and dishwasher