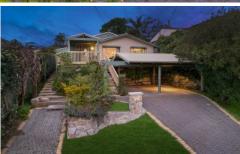

## 26 Kipling Drive Bateau Bay NSW

Basking in stunning district and lake views from the high side of a quiet street, this dual level residence invites you to enjoy a tranquil indoor/outdoor lifestyle in a scenic address. It's situated on a generous 556sqm block, a walk to bus services and waterfront parks while handy to shops, bars, restaurants and several beaches.

- Choice of living spaces includes an open plan lounge and dining zone with bar
- Enclosed entertaining area extends to sunlit swimming in landscaped surrounds
- Elevated verandah embracing gorgeous views plus lush rear and front gardens
- Original gas kitchen features stainless steel cooktop, oven and dishwasher