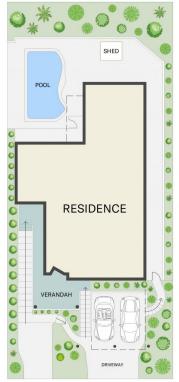

## 26 Kipling Drive Bateau Bay NSW

Basking in stunning district and lake views from the high side of a quiet street, this dual level residence invites you to enjoy a tranquil indoor/outdoor lifestyle in a scenic address. It's situated on a generous 556sqm block, a walk to bus services and waterfront parks while handy to shops, bars, restaurants and several beaches.

FIRST FLOOR

SITE PLAN

APPROX. INT: 230m<sup>2</sup> **Z** LAND: 556m<sup>2</sup>

26 Kipling Drive, Bateau Bay