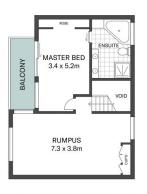

FIRST FLOOR

SITE PLAN

APPROX. INT: 230m<sup>2</sup> **Z** LAND: 556m<sup>2</sup>

26 Kipling Drive, Bateau Bay