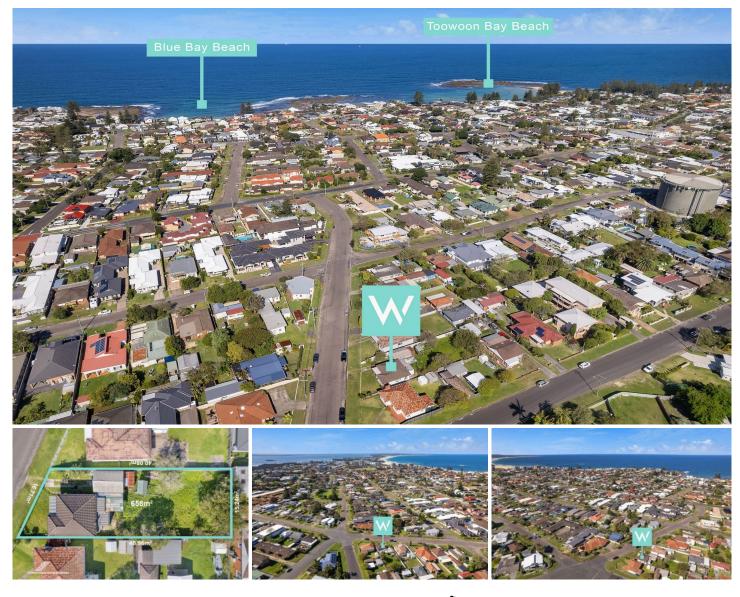

## 57 Anzac Road Long Jetty NSW

Opportunity to renovate, knock down and rebuild your dream home or develop and build a duplex (STCA) on this perfect North facing block.

- Land dimensions 16.71/15.24 X 46.96/40.08 approx

- Close to Toowoon Bay, Blue Bay, The Entrance and Shelly beach beaches

- Moments to Toowoon Bays boutique shopping village and restaurants

- 20 minutes to M1 and 90 minutes to Sydney.

## 3 🛤 1 🚰 1 🚘

| Туре      | : House      |
|-----------|--------------|
| Price     | :\$1,160,000 |
| Land Size | : 658 sqm    |

: https://www.whitemanproperty.com.au/sale/ nsw/central-coast-region/long-jetty/residenti al/house/7237543