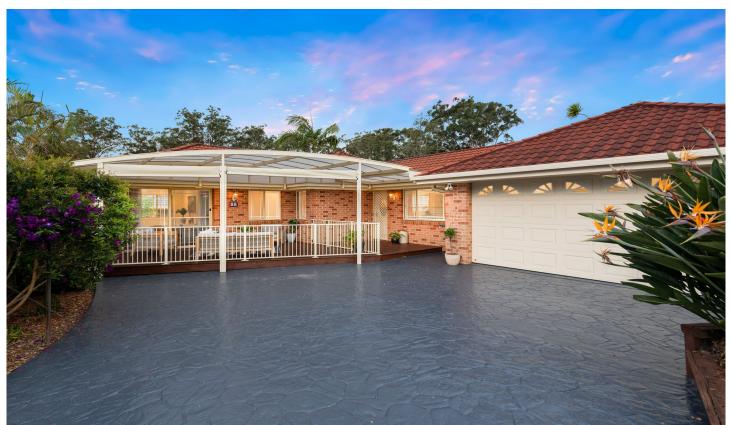

## 88 Willoughby Road Terrigal NSW

Perfectly positioned on a sunny north to rear block of land, this spacious single level home provides modern and easy care living in a convenient location close to shops, schools and beaches. The flexible floorplan allows you to configure to your needs with either two living areas or a third bedroom. Updated with fresh interiors flowing to covered entertaining areas, ideal to move straight in and enjoy.

- Freshly updated open plan interiors with easy flow to entertaining
- Updated kitchen with stone benchtop, dining area
- Great sized bedrooms; 3rd bed/additional living space
- Ducted air-conditioning, ceiling fans, downlights
- Second bathroom, garden shed, double garage with laundry facilities

## 3 🕮 2 📛 2 🖨

Type : House
Price : \$ 1,100,000
Building Size : 139 sqm
Land Size : 431 sqm

View : https://www.whitemanproperty.com.au/s ale/nsw/central-coast-region/terrigal/resi

dential/house/7228092

Ricky Cavarra