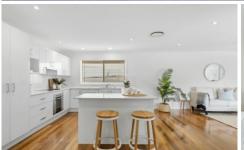

- Freshly updated open plan interiors with easy flow to entertaining
- Updated kitchen with stone benchtop, dining area
- Great sized bedrooms; 3rd bed/additional living space
- Ducted air-conditioning, ceiling fans, downlights
- Second bathroom, garden shed, double garage with laundry facilities