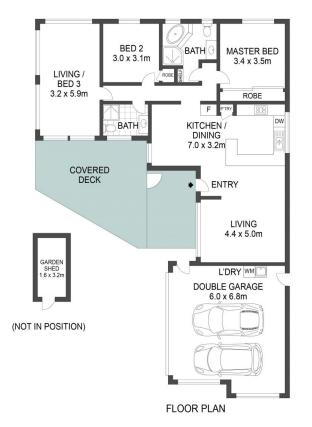

- Freshly updated open plan interiors with easy flow to entertaining
- Updated kitchen with stone benchtop, dining area
- Great sized bedrooms; 3rd bed/additional living space
- Ducted air-conditioning, ceiling fans, downlights
- Second bathroom, garden shed, double garage with laundry facilities

## 3 🕮 2 📛 2 🖨

Type : House
Price : \$ 1,100,000
Building Size : 139 sqm
Land Size : 431 sqm

View : https://www.whitemanproperty.com.au/s ale/nsw/central-coast-region/terrigal/resi

dential/house/7228092

Ricky Cavarra

APPROX. INT: 147m<sup>2</sup> APPROX. LAND: 431m<sup>2</sup>

THE INFORMATION CONTAINED IN THIS DOCUMENT HAS BEEN PROVIDED BY THIRD PARTIES. THE AGENCY HAS NOT CHECKED THE INFORMATION AND MERELY PASSES IT ON NOT HAVING A BELIEF ONE WAY OR THE OTHER AS TO ITS ACCURACY, INTERESTED PARTIES SHOULD MAKE AND RELY UPON THEIS OWN ENQUIRIES.