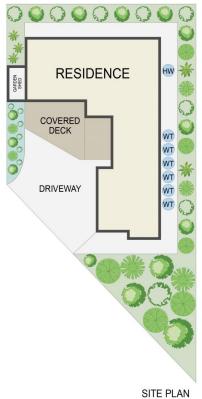

## 88 Willoughby Road Terrigal NSW

Perfectly positioned on a sunny north to rear block of land, this spacious single level home provides modern and easy care living in a convenient location close to shops, schools and beaches. The flexible floorplan allows you to configure to your needs with either two living areas or a third bedroom. Updated with fresh interiors flowing to covered entertaining areas, ideal to move straight in and enjoy.

- Freshly updated open plan interiors with easy flow to entertaining
- Updated kitchen with stone benchtop, dining area
- Great sized bedrooms; 3rd bed/additional living space
- Ducted air-conditioning, ceiling fans, downlights
- Second bathroom, garden shed, double garage with laundry facilities