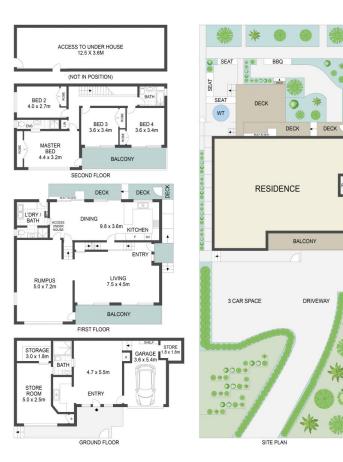

- Elevated over three levels with panoramic views through to Terrigal
- Enormous living areas with indoor/outdoor easy flow
- Large timber kitchen with plenty of storage, adjacent dining flows to deck
- Master bedroom with ensuite, great views to Terrigal

APPROX. INT: 272m² APPROX. LAND: 677m²

THE INFORMATION CONTAINED IN THIS DOCUMENT HAS BEEN PROVIDED BY THIRD PARTIES. THE AGENCY HAS NOT CHECKED THE INFORMATION AND MERELY PASSES IT ON NOT HAVING A BELIEF ONE WAY OR THE OTHER AS TO ITS ACCURACY. INTERESTED PARTIES SHOULD MAKE AND RELY UPON THEIS OWN ENQUIRIES.