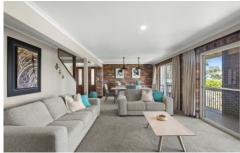

- Elevated over three levels with panoramic views through to Terrigal
- Enormous living areas with indoor/outdoor easy flow
- Large timber kitchen with plenty of storage, adjacent dining flows to deck
- Master bedroom with ensuite, great views to Terrigal