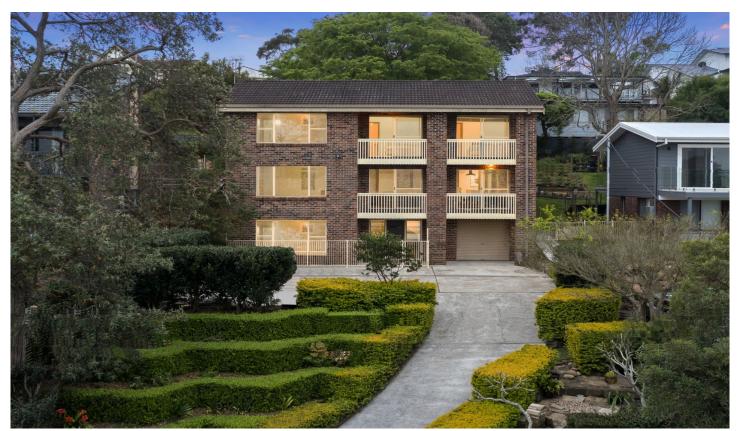

## 43 Dover Road Wamberal NSW

Set on the high side of the street on a large 677sqm block of sundrenched land with views across Wamberal Lagoon to Terrigal. This solid tri-level brick and tile home presents the perfect opportunity for those seeking space and a beachside lifestyle. Extremely well maintained and freshly updated with a flexible floorplan offering opportunity to configure to the needs of your family in a highly sought after and tightly held dress circle location.

- Elevated over three levels with panoramic views through to Terrigal
- Enormous living areas with indoor/outdoor easy flow
- Large timber kitchen with plenty of storage, adjacent dining flows to deck
- Master bedroom with ensuite, great views to Terrigal