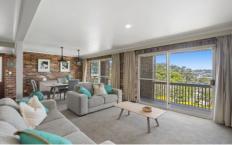

- Elevated over three levels with panoramic views through to Terrigal
- Enormous living areas with indoor/outdoor easy flow
- Large timber kitchen with plenty of storage, adjacent dining flows to deck
- Master bedroom with ensuite, great views to Terrigal