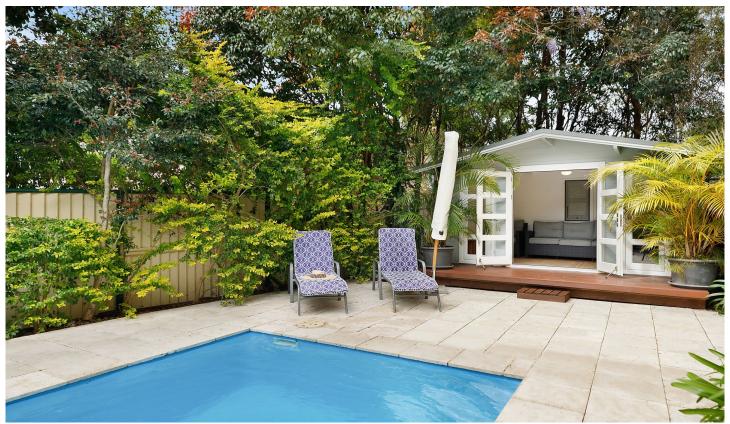

## 56 Tumbi Road Tumbi Umbi NSW

With stunning views of Tuggerah Lakes, Toukley, Magenta, Bateau Bay, Shelly Beach and The Entrance, this vast dual level home is designed to offer a relaxed family lifestyle. The living zones include a superb theatre, while the solar heated, salt water pool has an inviting cabana. Set on a 615sqm block, this haven is handy to shops, parks and Terrigal and 4km to Shelly Beach, Shelly Beach Golf Club and Blue Bay.

- Two storey floorplan showcases well proportioned living zones spanning 380sqm
- Enormous open lounge and dining zone beneath high nine metre ceilings
- 55sqm upper level deck enviably enhanced with beautiful natural panoramas