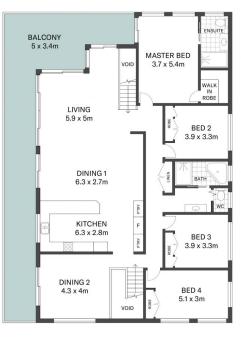

## 56 Tumbi Road Tumbi Umbi NSW

With stunning views of Tuggerah Lakes, Toukley, Magenta, Bateau Bay, Shelly Beach and The Entrance, this vast dual level home is designed to offer a relaxed family lifestyle. The living zones include a superb theatre, while the solar heated, salt water pool has an inviting cabana. Set on a 615sqm block, this haven is handy to shops, parks and Terrigal and 4km to Shelly Beach, Shelly Beach Golf Club and Blue Bay.

residential/house/7212885

Brian Whiteman

FIRST FLOOR

SITE PLAN

APPROX. INT: 392m<sup>2</sup> LAND: 615m<sup>2</sup>

THE INFORMATION CONTAINED IN THIS DOCUMENT HAS BEEN PROVIDED BY THIRD PARTIES. THE AGENCY HAS NOT CHECKED THE INFORMATION AND MERELY PASSES IT ON, NOT HAVING A BELIEF ONE WAY OR THE OTHER AS TO ITS ACCURACY, INTERESTED PARTIES SHOULD MAKE AND RELY UPON THEIR OWN ENQUIRIES. 56 Tumbi Road, Tumbi Umbi