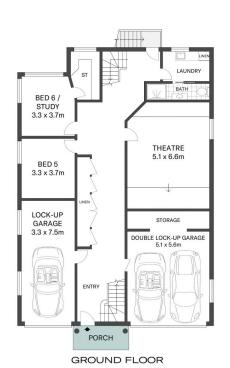

- Two storey floorplan showcases well proportioned living zones spanning 380sqm
- Enormous open lounge and dining zone beneath high nine metre ceilings
- 55sqm upper level deck enviably enhanced with beautiful natural panoramas

For full version visit the website

6 🛌 3 📇 3 🚍

Type : House
Price : \$ 1,260,000
Building Size : 392 sqm
Land Size : 615 sqm

View : https://www.whitemanproperty.com.au/s ale/nsw/central-coast-region/tumbi-umbi/

residential/house/7212885

Brian Whiteman

FIRST FLOOR

SITE PLAN

APPROX. INT: 392m<sup>2</sup> LAND: 615m<sup>2</sup>

THE INFORMATION CONTAINED IN THIS DOCUMENT HAS BEEN PROVIDED BY THIRD PARTIES. THE AGENCY HAS NOT CHECKED THE INFORMATION AND MERELY PASSES IT ON, NOT HAVING A BELIEF ONE WAY OR THE OTHER AS TO ITS ACCURACY, INTERESTED PARTIES SHOULD MAKE AND RELY UPON THEIR OWN ENQUIRIES. 56 Tumbi Road, Tumbi Umbi