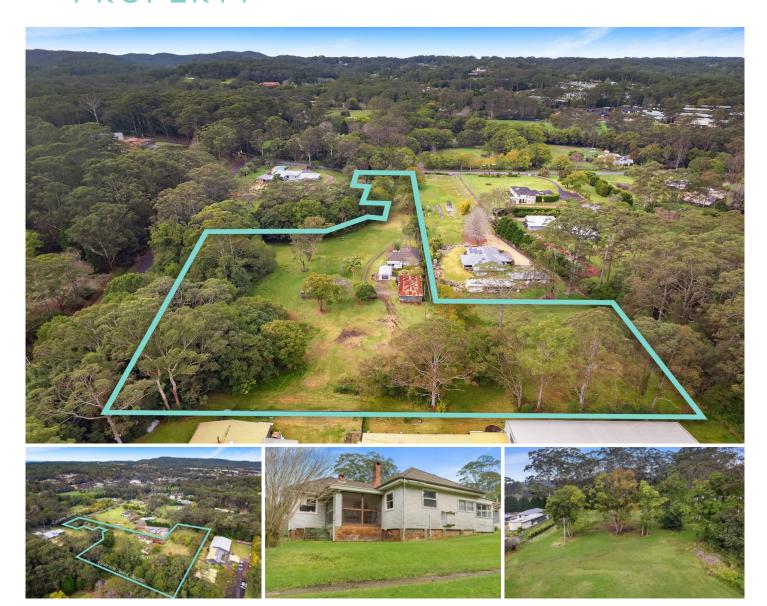

## 77 Carlton Road Holgate NSW

Rare opportunity to acquire a 5.2 acre property in a tightly held, seldom offered suburb of Holgate. The property currently houses an original 1948 weatherboard cottage and work sheds. Offering private access to the front and side with plenty of opportunities to renovate, rebuild or take advantage of the proposed 2-lot subdivision.

- Original two-bedroom cottage with plenty of scope for improvement
- Large machinery shed and single garage
- 20,745sqm of usable land with dual access via Gooriwa Road
- Zoned 7 (C2) Scenic Protection Rural small holding (DM)
- Proposed DA for 2 lot sub-division