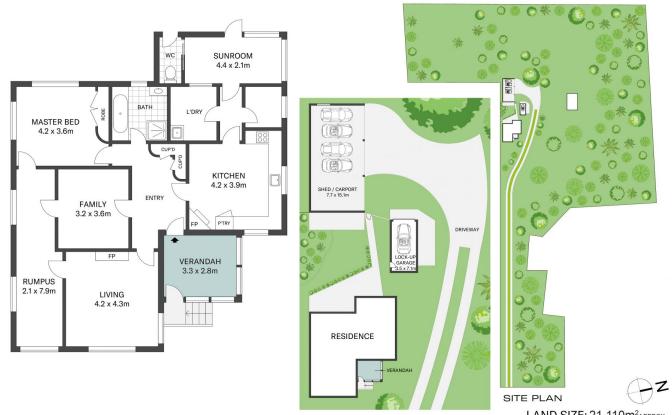

- Original two-bedroom cottage with plenty of scope for improvement
- Large machinery shed and single garage
- 20,745sqm of usable land with dual access via Gooriwa Road
- Zoned 7 (C2) Scenic Protection Rural small holding (DM)
- Proposed DA for 2 lot sub-division

## 2 📭 1 🔓 1 🗬

Type : House Land Size : 21110 sqm

View: https://www.whitemanproperty.com.au/sale/

nsw/central-coast-region/holgate/residential/

house/7170017

**Brian Whiteman** 02 4384 1349

Ricky Cavarra 02 4384 1349

LAND SIZE: 21,110m² APPROX.
INFORMATION CONTAINED IN THIS DOCUMENT HAS BEEN PROVIDED BY THIRD PARTIES. THE AGENCY HAS NOT CHECKED THE INFORMATION AND MERELY PASSES IT ON, NOT HAVING A BELIEF ONE WAY OF THE OTHER AS TO TIS ACCURACY. INTERESTED PARTIES SHOULD MAKE AND RELY UPON THEIR OWN ENQUIRIES.