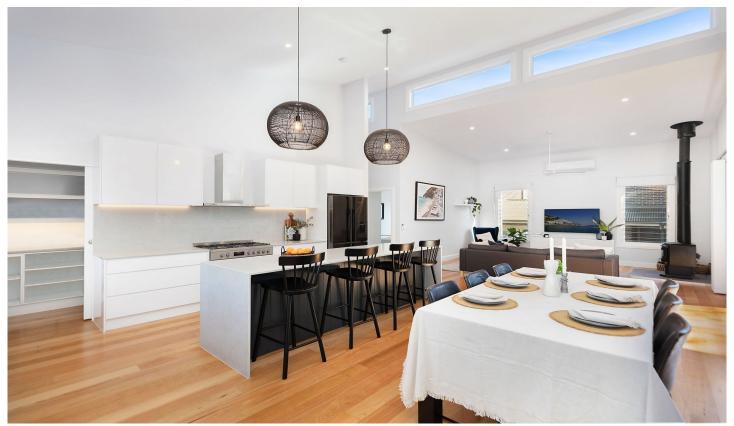

- ? Radiant living/dining zone with 4.6 metre high ceilings, fireplace and outdoor flow
- ? Striking Caesarstone kitchen has quality appliances, meals bar, gas cooktop
- ? Large entertaining deck stepping down to sunny backyard with leafy outlook
- ? Four bedrooms, master boasts ensuite/walk-in, main bathroom has separate tub