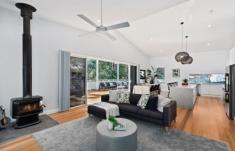

- ? Radiant living/dining zone with 4.6 metre high ceilings, fireplace and outdoor flow
- ? Striking Caesarstone kitchen has quality appliances, meals bar, gas cooktop
- ? Large entertaining deck stepping down to sunny backyard with leafy outlook
- ? Four bedrooms, master boasts ensuite/walk-in, main bathroom has separate tub