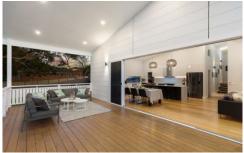

- ? Radiant living/dining zone with 4.6 metre high ceilings, fireplace and outdoor flow
- ? Striking Caesarstone kitchen has quality appliances, meals bar, gas cooktop
- ? Large entertaining deck stepping down to sunny backyard with leafy outlook
- ? Four bedrooms, master boasts ensuite/walk-in, main bathroom has separate tub