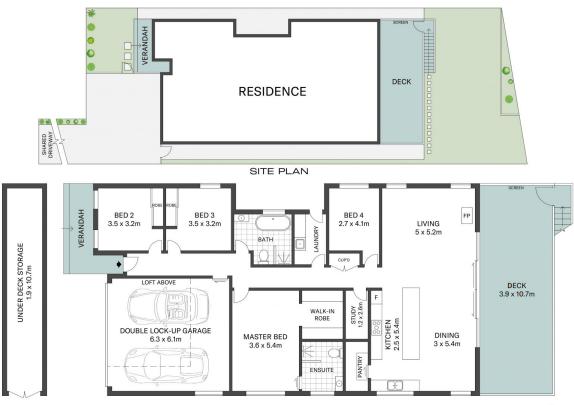

## 18A Anzac Road Long Jetty NSW

Enjoying a bright north to rear aspect and superb position backing onto bushland reserve, this stylish near new home delivers peace, privacy and effortless coastal living. Set on a level 523sqm block, it's a short stroll to cycleways, parks, schools and Tuggerah Lake, walking distance to shops and cafes, while minutes to beaches.

- ? Radiant living/dining zone with 4.6 metre high ceilings, fireplace and outdoor flow
- ? Striking Caesarstone kitchen has quality appliances, meals bar, gas cooktop
- ? Large entertaining deck stepping down to sunny backyard with leafy outlook
- ? Four bedrooms, master boasts ensuite/walk-in, main bathroom has separate tub

## 4 🕒 2 📛 2 🖨

**Type**: House **Price**: \$ 1,180,000

View: https://www.whitemanproperty.com.au/sale/nsw/

central-coast-region/long-jetty/residential/house/7 168463

Simon Mitrovich 02 4384 1349

APPROX. INT: 227m<sup>2</sup> LAND: 523m<sup>2</sup>