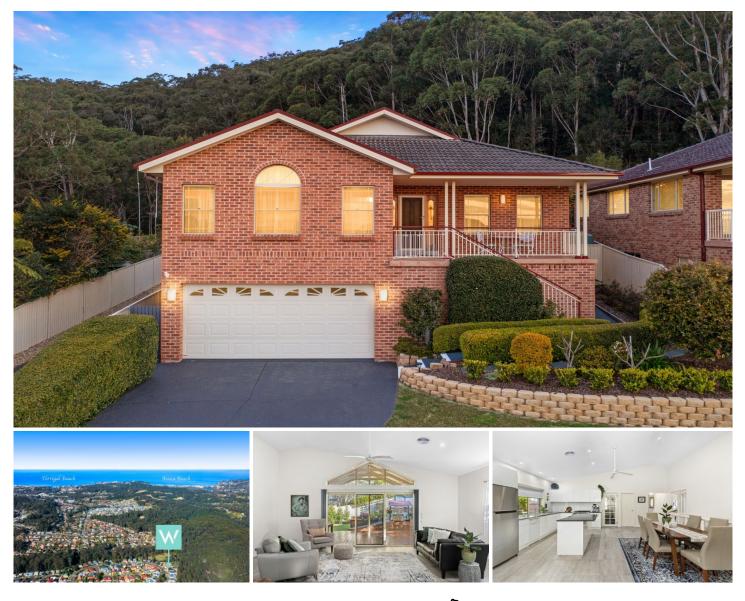

## 43 Thames Drive Erina NSW

Privately set on an elevated north facing block of land backing onto reserve, this immaculate home boasts a spacious floorplan and great accommodation for large families. Situated close to Erina fair and local schools with easy access to public transport and a short drive to Terrigal beach.

- Set on the high side of the street with stunning street appeal and manicured gardens

- Light and bright open plan living/dining and entertaining areas with high ceilings

- Easy flow to covered entertainment deck and manicured rear gardens with pergola

Master bedroom with ensuite and walk-in robe, 5th bed/office adjacent to garage