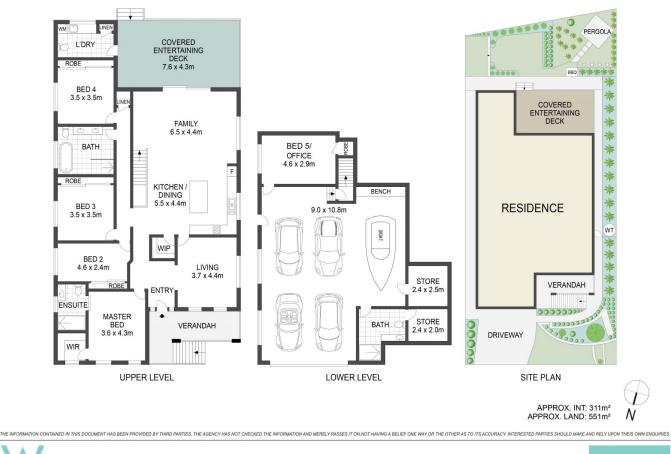

Master bedroom with ensuite and walk-in robe, 5th bed/office adjacent to garage

## 5 🛤 3 🚔 4 🚘

| Туре      | : House       |
|-----------|---------------|
| Price     | :\$1,400,000  |
| Land Size | : 551 sqm     |
| View      | : https://www |

: https://www.whitemanproperty.com.au/sale/ nsw/central-coast-region/erina/residential/ho use/7165860