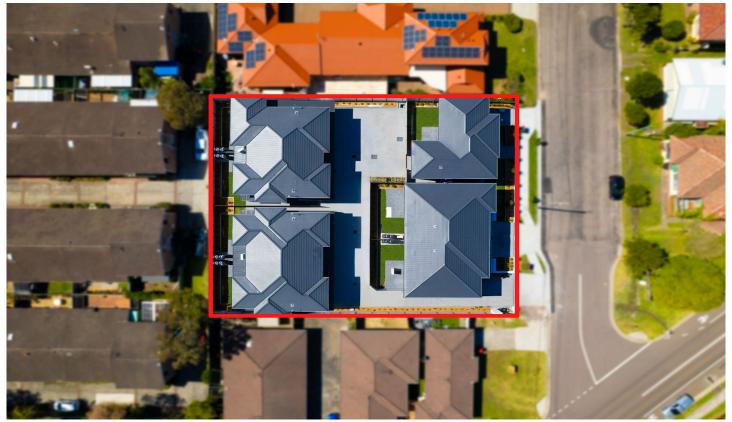

## 6/10-12 Yamba Street The Entrance NSW

These stunning brand new townhouses are located in a boutique complex of 7, a short walk to The Entrance Waterfront and Beach.

Blending contemporary state of the art finishes, sunlight interiors and superb flowing layouts to create the ultimate in beachside living.

- Choice of 4, 4 + Study or 5 bedrooms
- Open plan living/dining areas flow to alfresco
- Great accommodation over two levels
- Stunning high quality bathrooms
- Single and double lock up garages with internal access
- Walk to Ocean Baths and The Entrance Waterfront
- Prices range from \$1,300,000 \$1,700,000 contact agent