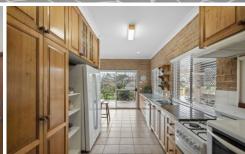

- Light and bright open plan living/dining plus second living area opening to deck
- Large timber kitchen with an abundance of storage; adjacent dining area
- Covered entertainment deck off the family area
- Master bedroom on the ground floor with ensuite