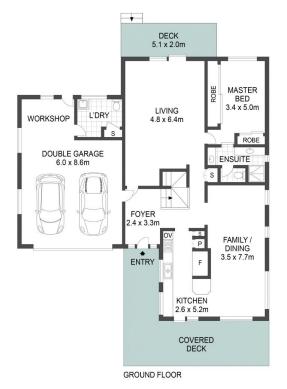

- Light and bright open plan living/dining plus second living area opening to deck
- Large timber kitchen with an abundance of storage; adjacent dining area
- Covered entertainment deck off the family area
- Master bedroom on the ground floor with ensuite

## 4 🕒 2 📛 2 🖨

Type : House
Price : \$ 1,080,000
Building Size : 198 sqm
Land Size : 620 sqm

View : https://www.whitemanproperty.com.au/s ale/nsw/central-coast-region/terrigal/resi

dential/house/7108491

Ricky Cavarra

APPROX. INT: 222m² APPROX. LAND: 620m²

THE INFORMATION CONTAINED IN THIS DOCUMENT HAS BEEN PROVIDED BY THIRD PARTIES. THE AGENCY HAS NOT CHECKED THE INFORMATION AND MERELY PASSES IT ON NOT HAVING A BELIEF ONE WAY OR THE OTHER AS TO ITS ACCURACY. INTERESTED PARTIES SHOULD MAKE AND RELY UPON THEIS OWN ENQUIRIES.