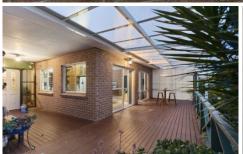

- Light and bright open plan living/dining plus second living area opening to deck
- Large timber kitchen with an abundance of storage; adjacent dining area
- Covered entertainment deck off the family area
- Master bedroom on the ground floor with ensuite