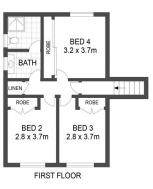

## **6 Hampton Close Terrigal NSW**

This solid family home is set in a quiet cul-de-sac street and provides the perfect opportunity for first home buyers, investors or families seeking a quality home to move straight in and enjoy the opportunity to further enhance later on to suit your lifestyle. Situated in a highly sought after area, 5 minutes to Terrigal and Wamberal beach, great local schools, Erina fair Shopping Centre with capital gains assured.

## 4 🕒 2 📛 2 🖨

Type : House
Price : \$ 1,080,000
Building Size : 198 sqm
Land Size : 620 sqm

View : https://www.whitemanproperty.com.au/s ale/nsw/central-coast-region/terrigal/resi

dential/house/7108491

Ricky Cavarra

APPROX. INT: 222m² APPROX. LAND: 620m²

THE INFORMATION CONTAINED IN THIS DOCUMENT HAS BEEN PROVIDED BY THIRD PARTIES. THE AGENCY HAS NOT CHECKED THE INFORMATION AND MERELY PASSES IT ON NOT HAVING A BELIEF ONE WAY OR THE OTHER AS TO ITS ACCURACY. INTERESTED PARTIES SHOULD MAKE AND RELY UPON THEIS OWN ENQUIRIES.