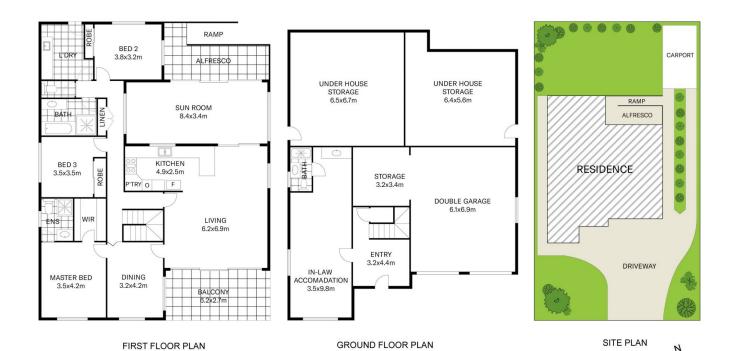

- Elevated over two levels with panoramic ocean views to Terrigal
- Enormous living areas with easy flow to terrace to enjoy the seabreeze and ocean views
- Flexible floorplan with additional downstairs in-law

4 🕮 3 🟪 2 🖨

Type : House Land Size : 663 sqm

View : https://www.whitemanproperty.com.au/sale/

nsw/central-coast-region/wamberal/residential/house/7088560

- 1

**Brian Whiteman** 02 4384 1349

For full version visit the website

INTERNAL FLOOR AREA LAND SIZE 663m<sup>2</sup>
Indicative only. All dimensions and element positions are approximate. Information on this plan comes from sources we believe to be accurate, but its accuracy is not guaranteed. Interested parties should make and rely on their own inquiries