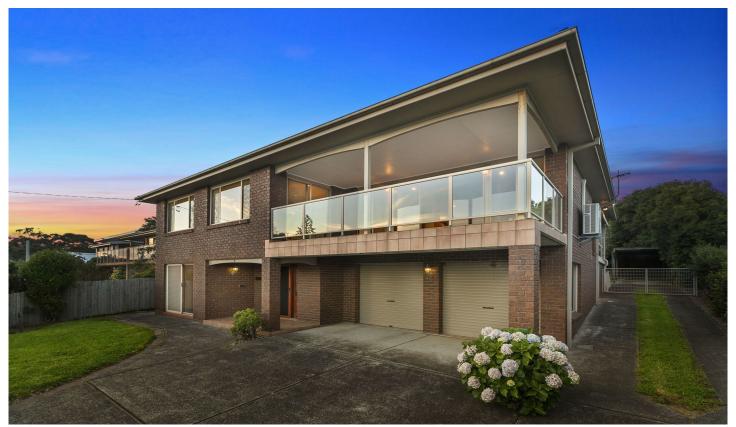

## 11 Prince Street WAMBERAL NSW

Set on the high side of the street on a large 663sqm block of sundrenched land with panoramic ocean views, this solid two level brick and tile home presents the perfect opportunity for those seeking a fantastic beachside lifestyle. Extremely well maintained and perfectly liveable now with a flexible floorplan offering opportunity to renovate, update or extend to further capitalise on this great family home in a highly sought after and tightly held Wamberal pocket, footsteps to the beach.

- Elevated over two levels with panoramic ocean views to Terrigal
- Enormous living areas with easy flow to terrace to enjoy the seabreeze and ocean views
- Flexible floorplan with additional downstairs in-law