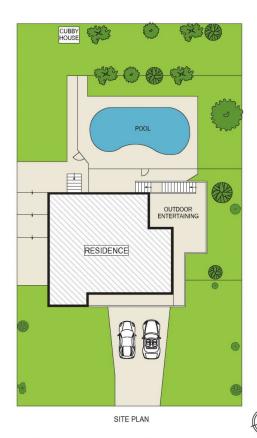

## 9 Plymouth Drive WAMBERAL NSW

Located in a tightly held pocket amongst other quality homes, this outstanding property showcases a distinctive and versatile residence with fresh modern finishes, open plan living and superb outdoor entertaining. Set on a large 828sqm parcel of land perfectly located just 350m to golf and Country Club, and a short drive to shops, cafes, Wamberal Lagoon and fabulous beaches.