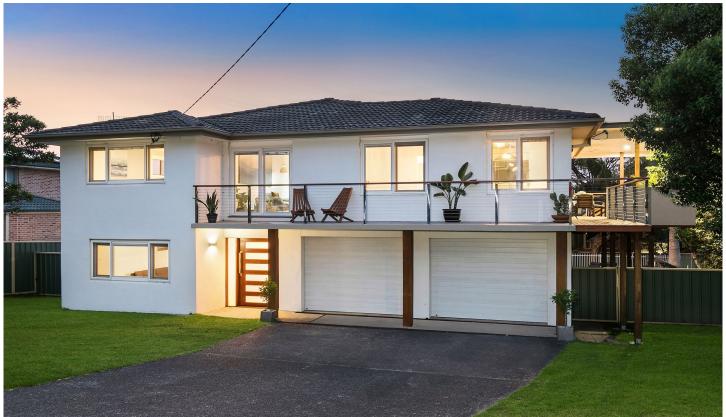

## 9 Plymouth Drive WAMBERAL NSW

Located in a tightly held pocket amongst other quality homes, this outstanding property showcases a distinctive and versatile residence with fresh modern finishes, open plan living and superb outdoor entertaining. Set on a large 828sqm parcel of land perfectly located just 350m to golf and Country Club, and a short drive to shops, cafes, Wamberal Lagoon and fabulous beaches.

- Welcoming two storey facade with formal entry foyer
- Separate downstairs living area and private master bedroom
- Light-filled open plan kitchen and family area; formal dining
- Enormous wrap around entertainment deck with district views
- Three bedrooms on the upper level with central bathroom