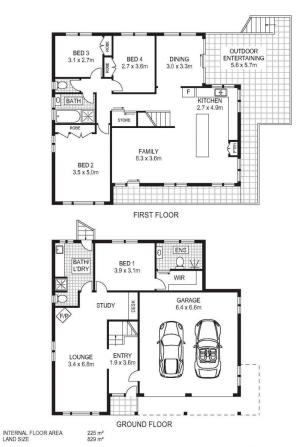

- Welcoming two storey facade with formal entry foyer
- Separate downstairs living area and private master bedroom
- Light-filled open plan kitchen and family area; formal dining
- Enormous wrap around entertainment deck with district views
- Three bedrooms on the upper level with central bathroom

## 4 🚐 2 🚍 2 🚍

Type : House Building Size : 22 sqm Land Size : 828 sqm

View : https://www.whitemanproperty.com.au/s

ale/nsw/central-coast-region/wamberal/residential/house/7088243

**Brian Whiteman** 02 4384 1349