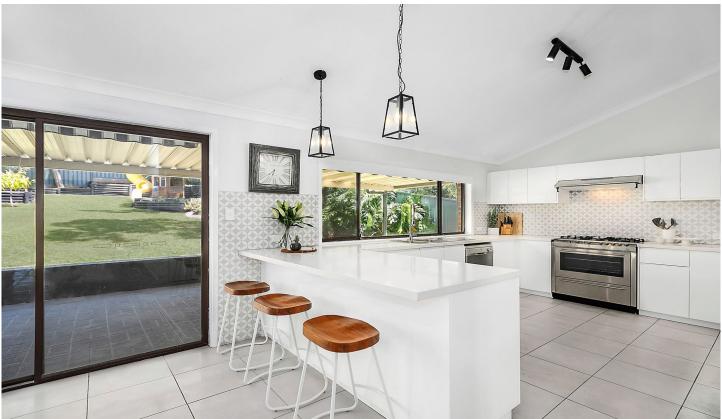

- Light and bright formal lounge with sliding doors to terrace capturing lake views
- Modern kitchen, stone benchtops, gas cooktop, plenty of storage space
- Casual living/dining area flowing to covered entertainment terrace and back yard
- Four bedrooms, three with built-ins, main with private ensuite
- Children's activity area/work from home office space