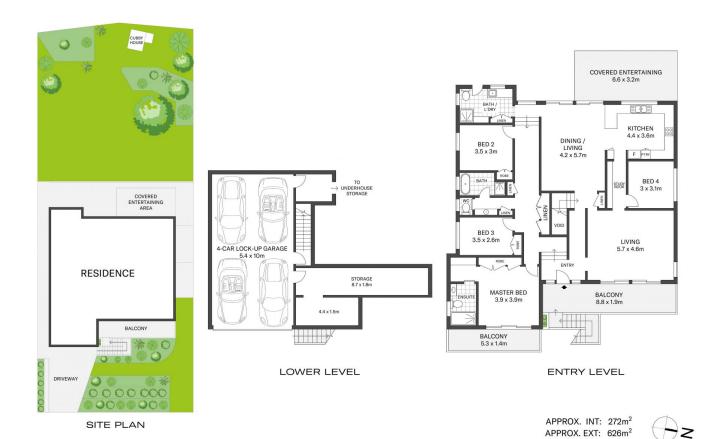

## 19 Doran Place TUMBI UMBI NSW

Perfectly set on a large 798sqm block of land, slightly elevated to capture serene district and lake views. This expansive split level home provides multiple living areas, great accommodation options and relaxed entertaining zones, perfect for families, first home buyers or investors.

- Light and bright formal lounge with sliding doors to terrace capturing lake views
- Modern kitchen, stone benchtops, gas cooktop, plenty of storage space
- Casual living/dining area flowing to covered entertainment terrace and back yard
- Four bedrooms, three with built-ins, main with private ensuite
- Children's activity area/work from home office space

## 4 🕮 3 🚔 4 😭

Type : House Land Size: 798 sqm

View : https://www.whitemanproperty.com.au/sale/

nsw/central-coast-region/tumbi-umbi/reside

ntial/house/7088205

**Brian Whiteman** 02 4384 1349

MARTIES. THE AGENCY HAS NOT CHECKED THE INFORMATION AND MERELY PASSES IF ON, NOT HAVING A BELIEF ONE WAY OR THE OTHER AS TO ITS ACCURACY. INTERESTED PARTIES SHOULD MAKE AND RELY UPON THEIR OWN ENQU