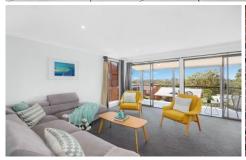

- Light and bright formal lounge with sliding doors to terrace capturing lake views
- Modern kitchen, stone benchtops, gas cooktop, plenty of storage space
- Casual living/dining area flowing to covered entertainment terrace and back yard
- Four bedrooms, three with built-ins, main with private ensuite
- Children's activity area/work from home office space