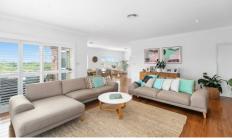

- Light and bright formal lounge and dining areas, spilling to entertainment terraces at front and rear
- Immaculate stone kitchen with quality appliances, great storage, island bench
- Three large bedrooms with built-ins, ceiling fans, main with private ensuite
- Stunning family bathroom; large internal laundry; great