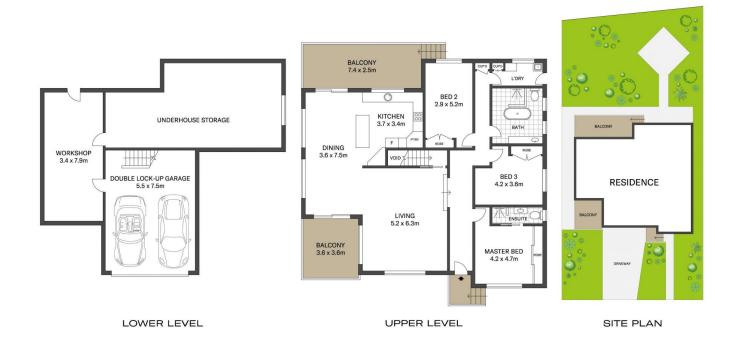

- Light and bright formal lounge and dining areas, spilling to entertainment terraces at front and rear
- Immaculate stone kitchen with quality appliances, great storage, island bench
- Three large bedrooms with built-ins, ceiling fans, main with private ensuite
- Stunning family bathroom; large internal laundry; great

3 📭 2 🚍 2 🚍

Type : House Land Size : 701 sqm

View: https://www.whitemanproperty.com.au/sale/

nsw/central-coast-region/tumbi-umbi/reside

ntial/house/7088062

**Brian Whiteman** 02 4384 1349

For full version visit the website

APPROX. INT: 284m<sup>2</sup> LAND: 701m<sup>2</sup>

A 5 500

5 Scott Bruce Place, Tumbi Umbi