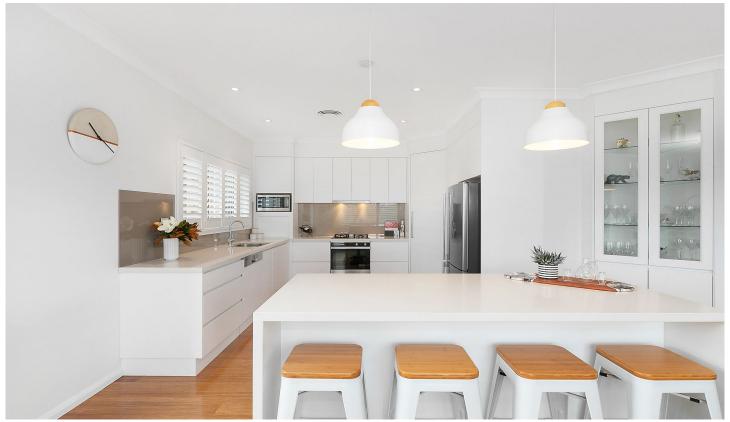

- Light and bright formal lounge and dining areas, spilling to entertainment terraces at front and rear
- Immaculate stone kitchen with quality appliances, great storage, island bench
- Three large bedrooms with built-ins, ceiling fans, main with private ensuite
- Stunning family bathroom; large internal laundry; great