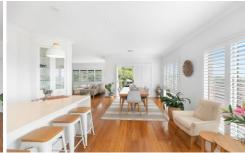

- Light and bright formal lounge and dining areas, spilling to entertainment terraces at front and rear
- Immaculate stone kitchen with quality appliances, great storage, island bench
- Three large bedrooms with built-ins, ceiling fans, main with private ensuite
- Stunning family bathroom; large internal laundry; great