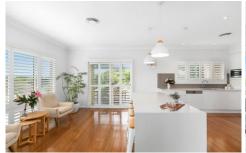

- Light and bright formal lounge and dining areas, spilling to entertainment terraces at front and rear
- Immaculate stone kitchen with quality appliances, great storage, island bench
- Three large bedrooms with built-ins, ceiling fans, main with private ensuite
- Stunning family bathroom; large internal laundry; great