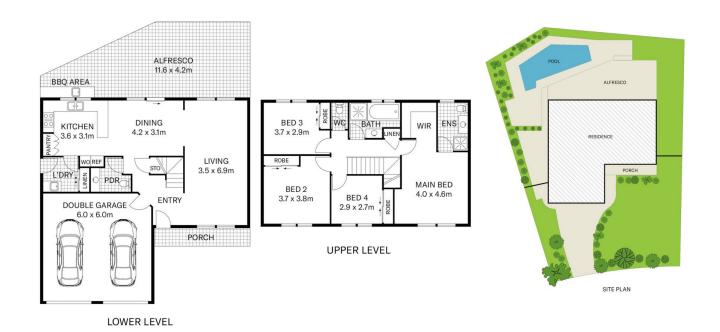

- Spacious sun soaked open plan family living/dining areas
- Expansive alfresco entertaining, swimming pool, level back yard
- Ultra-modern kitchen with stone bench tops, quality appliances
- Master bedroom with walk-in wardrobe and luxurious ensuite

## 4 🕒 2 📛 2 🖨

Type : House Land Size : 574 sqm

View: https://www.whitemanproperty.com.au/sale/

nsw/central-coast-region/tumbi-umbi/reside

ntial/house/7088059

**Brian Whiteman** 02 4384 1349

INTERNAL FLOOR AREA LAND SIZE

185m<sup>2</sup> 574m<sup>2</sup>

Indicative only. All dimensions and element positions are approximate. Information on this plan comes from sources we believe to be accurate, but its accuracy is not guaranteed. Interested parties should make and rely on their own inquiries