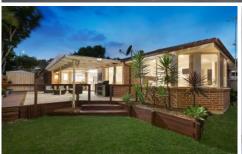

## 49 Molsten Avenue TUMBI UMBI NSW

With a great size fenced backyard and undercover alfresco dining, this home is perfect for entertaining family and friends. Established trees and manicured gardens make this home a true showpiece.

- Formal and casual living and dining areas flow to outdoor entertaining
- Four good sized bedrooms three with BIR; Main boasts walk in robe and ensuite
- Light filled with over-sized windows and neutral tones throughout;
- Perfect for the growing family with separate living areas and fully fenced yard
- Peacefully positioned minutes to the best beaches, school, cafes and shopping on the coast