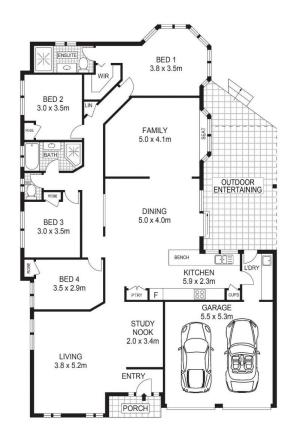

- Formal and casual living and dining areas flow to outdoor entertaining
- Four good sized bedrooms three with BIR; Main boasts walk in robe and ensuite
- Light filled with over-sized windows and neutral tones throughout;
- Perfect for the growing family with separate living areas and fully fenced yard
- Peacefully positioned minutes to the best beaches, school, cafes and shopping on the coast

4 🕒 2 🔓 2 🖨

Type : House Land Size : 540 sqm

**View**: https://www.whitemanproperty.com.au/sale/

nsw/central-coast-region/tumbi-umbi/reside

ntial/house/7088002

**Brian Whiteman** 02 4384 1349

SITE PLAN

INTERNAL FLOOR AREA LAND SIZE

202m²

Indicative only. All dimensions and element positions are approximate. Information on this pian comes from sources we believe to be accurate, but its accuracy is not guaranteed. Interested parties should make and rely on their own inquir