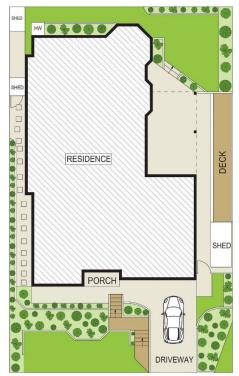

4 🕒 2 🔓 2 🖨

Type : House Land Size : 540 sqm

**View**: https://www.whitemanproperty.com.au/sale/

nsw/central-coast-region/tumbi-umbi/reside

ntial/house/7088002

**Brian Whiteman** 02 4384 1349

SITE PLAN

INTERNAL FLOOR AREA LAND SIZE

202m²

Indicative only. All dimensions and element positions are approximate. Information on this pian comes from sources we believe to be accurate, but its accuracy is not guaranteed. Interested parties should make and rely on their own inquir