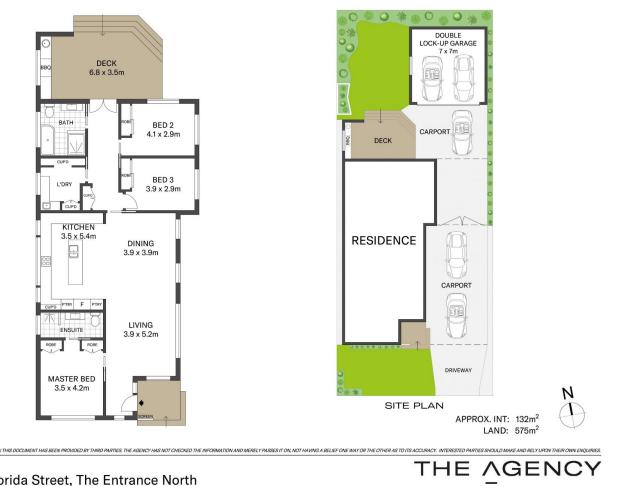

## For full version visit the website

3 🎮 2 🚔 4 🛱

| Τу | pe |            | : | H | louse |
|----|----|------------|---|---|-------|
|    |    | <b>~</b> · |   | _ |       |

Land Size : 575 sqm View : https://ww

 br/s sqnii
https://www.whitemanproperty.com.au/sale/ nsw/central-coast-region/the-entrance-north

/residential/house/7087482

Brian Whiteman 02 4384 1349

https://www.whitemanproperty.com.au

34 Florida Street, The Entrance North